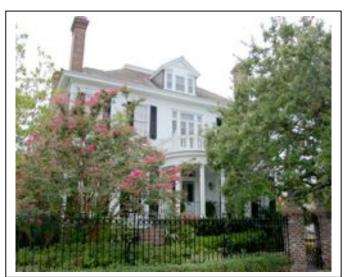

Historic resource surveys (HRS) were conducted in two phases: intensive fieldwork and historical research. The field surveys were conducted on location of the respective structures using the 'Intensive Survey Form' (*see* Figure 2.2 and 2.3, pg. 6-7) provided in the survey manual of 'South Carolina Statewide Survey of Historic Properties'. The intensive surveys were conducted as follows. First, structural features were identified and recorded and second, architectural features were identified and recorded and their significance assessed accordingly. Several photographs were then taken of the site and structure to be including in the completed survey form. Next, historical research was conducted. This task included identifying the date of construction, the architect or builder, alterations, and any historical background information. All of this data was then combined and entered into the digital 'Intensive Survey' forms mentioned above.