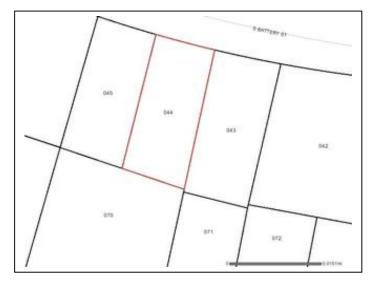

Historic resource surveys (HRS) were conducted in two phases: intensive fieldwork and historical research. The field surveys were conducted on location of the respective structures using the 'Intensive Survey Form' (*see* Figure 2.2 and 2.3, pg. 6-7) provided in the survey manual of 'South Carolina Statewide Survey of Historic Properties'. The intensive surveys were conducted as follows. First, structural features were identified and recorded and second, architectural features were identified and recorded and their significance assessed accordingly. Several photographs were then taken of the site and structure to be including in the completed survey form. Next, historical research was conducted. This task included identifying the date of construction, the architect or builder, alterations, and any historical background information. All of this data was then combined and entered into the digital 'Intensive Survey' forms mentioned above.