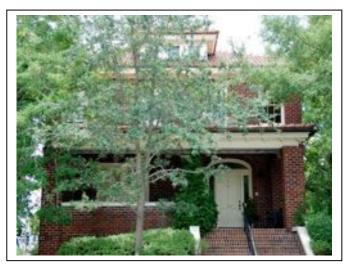

Historic resource surveys (HRS) were conducted in two phases: intensive fieldwork and historical research. The field surveys were conducted on location of the respective structures using the 'Intensive Survey Form' (*see* Figure 2.2 and 2.3, pg. 6-7) provided in the survey manual of 'South Carolina Statewide Survey of Historic Properties'. The intensive surveys were conducted as follows. First, structural features were identified and recorded and second, architectural features were identified and recorded and their significance assessed accordingly. Several photographs were then taken of the site and structure to be including in the completed survey form. Next, historical research was conducted. This task included identifying the date of construction, the architect or builder, alterations, and any historical background information. All of this data was then combined and entered into the digital 'Intensive Survey' forms mentioned above.