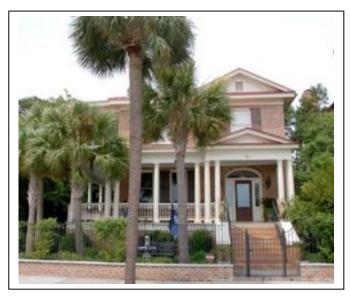

ingle Cast-Stone ☐ Other: ☐ Stucco ☐ Marble Roof Features Foundation:

☐ Not Visible

☐ Brick Pier

Brick

☐ Brick Pier with Fill

Materials: Metal Shape: Hipped

Vicinity of: South Battery

□ Private

☐ City

☐ Corporate

☐ State

☐ Federal

☐ Unknown/Other

Ownership:

Porch Features Width: N/A

Shape: Front porch and 2-story piazza on

west elevation

Significant Architectural Features: N/A

Intensive Survey Form

Alterations: N/A

Architect(s)/Builder(s): N/A

# **Historical Information**

Historical Information: N/A

#### Source of Information:

"Charleston County GIS." Charleston County Government. ccgisweb.charlestoncounty.org/website/Charleston/viewer.htm (accessed June 14, 2010).

# **Photographs**

Roll No. Neg. No. View of

# Use Grid for Sketching



# Attach Photographs Here



# Program Management Recorded by: Wren Farrar

Recorded by: Wren Farra Date Recorded: 6/16/10

# **Statewide Survey of Historic Properties**

**State Historic Preservation Office South Carolina Department of Archives and History** 8301 Parklane Road

Columbia, SC 29223-4905 (803) 896-6100 Tax Number:

Control Number:

Quadrangle Name:

Status County Site No.

| Intensive Su                                                                              | ırvey Form                                                          |                                                                |                                                                                      |                                  |                                                  |