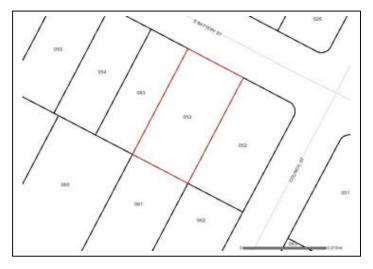

Historic resource surveys (HRS) were conducted in two phases: intensive fieldwork and historical research. The field surveys were conducted on location of the respective structures using the 'Intensive Survey Form' (*see* Figure 2.2 and 2.3, pg. 6-7) provided in the survey manual of 'South Carolina Statewide Survey of Historic Properties'. The intensive surveys were conducted as follows. First, structural features were identified and recorded and second, architectural features were identified and recorded and their significance assessed accordingly. Several photographs were then taken of the site and structure to be including in the completed survey form. Next, historical research was conducted. This task included identifying the date of construction, the architect or builder, alterations, and any historical background information. All of this data was then combined and entered into the digital 'Intensive Survey' forms mentioned above.