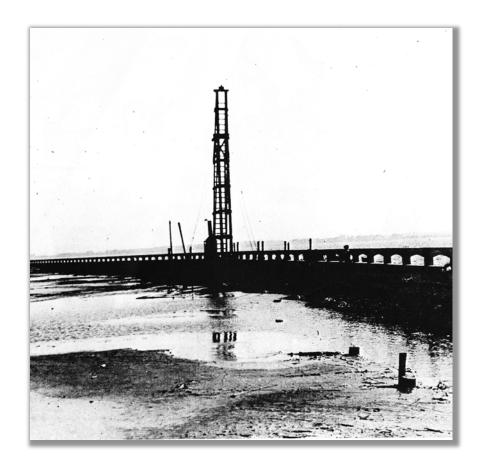

# **LIST OF FIGURES**

| Fi | igure                                             | Page |
|----|---------------------------------------------------|------|
|    | 1.1 Changes in the Land Mass of the Peninsula     | 2    |
|    | 2.1 Boulevard Survey Area Map                     | 6    |
|    | 2.2 Intensive Survey Form, pg. 1                  | 7    |
|    | 2.3 Intensive Survey Form, pg. 2                  | 8    |
|    | 3.1 1872 Aerial View of Peninsula                 | 9    |
|    | 3.2 The Bombardment of Fort Sumter                | 10   |
|    | 4.1 Gibbes Street Prior to 1909 Boulevard Project | 13   |
|    | 4.2 Commercial Establishments on Ashley River     | 13   |
|    | 4.3 Chisolm Mill                                  | 14   |
|    | 4.4 South Battery and Gibbes Street, circa 1909   | 15   |
|    | 4.5 A Long Line of Piles                          | 15   |
|    | 4.6 The Boulevard Sea-wall                        | 16   |
|    | 4.7 Sea-wall after Filling                        | 16   |
|    | 4.8 East Battery Wall and Promenade               | 20   |
|    | 4.9 White Point Gardens Riverfront Walk           | 20   |
|    | 4.10 Development along the Boulevard              | 21   |
|    | 4.11 The Completed Murray Boulevard               | 21   |
|    | 5.1 C. Bissell Jenkins House                      | 24   |
|    | 5.2 R. Barnwell Rhett House                       | 24   |
|    | 5 2 Trictram Hyda Houca                           | 24   |