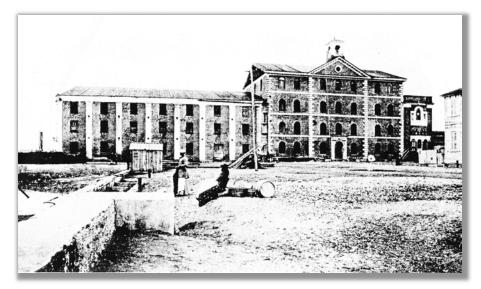

# **LIST OF FIGURES**

| Fi | igure                                             | Page |
|----|---------------------------------------------------|------|
|    | 1.1 Changes in the Land Mass of the Peninsula     | 2    |
|    | 2.1 Boulevard Survey Area Map                     | 6    |
|    | 2.2 Intensive Survey Form, pg. 1                  | 7    |
|    | 2.3 Intensive Survey Form, pg. 2                  | 8    |
|    | 3.1 1872 Aerial View of Peninsula                 | 9    |
|    | 3.2 The Bombardment of Fort Sumter                | 10   |
|    | 4.1 Gibbes Street Prior to 1909 Boulevard Project | 13   |
|    | 4.2 Commercial Establishments on Ashley River     | 13   |
|    | 4.3 Chisolm Mill                                  | 14   |
|    | 4.4 South Battery and Gibbes Street, circa 1909   | 15   |
|    | 4.5 A Long Line of Piles                          | 15   |
|    | 4.6 The Boulevard Sea-wall                        | 16   |
|    | 4.7 Sea-wall after Filling                        | 16   |
|    | 4.8 East Battery Wall and Promenade               | 20   |
|    | 4.9 White Point Gardens Riverfront Walk           | 20   |
|    | 4.10 Development along the Boulevard              | 21   |
|    | 4.11 The Completed Murray Boulevard               | 21   |
|    | 5.1 C. Bissell Jenkins House                      | 24   |
|    | 5.2 R. Barnwell Rhett House                       | 24   |
|    | 5 2 Trictram Hyda Houca                           | 24   |