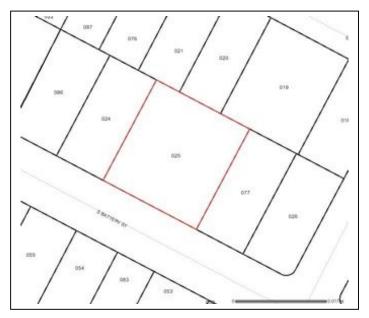

Historic resource surveys (HRS) were conducted in two phases: intensive fieldwork and historical research. The field surveys were conducted on location of the respective structures using the 'Intensive Survey Form' (*see* Figure 2.2 and 2.3, pg. 6-7) provided in the survey manual of 'South Carolina Statewide Survey of Historic Properties'. The intensive surveys were conducted as follows. First, structural features were identified and recorded and second, architectural features were identified and recorded and their significance assessed accordingly. Several photographs were then taken of the site and structure to be including in the completed survey form. Next, historical research was conducted. This task included identifying the date of construction, the architect or builder, alterations, and any historical background information. All of this data was then combined and entered into the digital 'Intensive Survey' forms mentioned above.