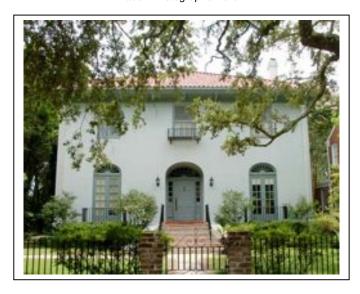

e: N/A

Roof Features

Shape: Hipped

Materials: Terra cotta tile

Significant Architectural Features: Elliptical fanlights crown the front door as well as both of the handsome French doors on the ground floor.

☐ Stuccoed Masonry

☐ Stone Pier

☐ Concrete Block

☐ Stone

☐ Slab Construction

☐ Raised Basement

☐ Basement

Other:

Foundation:

☐ Brick Pier

Brick

☐ Brick Pier with Fill

Intensive Survey Form

Alterations: N/A

Architect(s)/Builder(s): N/A

### **Historical Information**

Historical Information: N/A

### Source of Information:

"Charleston County GIS." Charleston County Government. ccgisweb.charlestoncounty.org/website/Charleston/viewer.htm (accessed June 14, 2010).

### **Photographs**

Roll No. Neg. No. View of

### Use Grid for Sketching



### Attach Photographs Here



### Program Management Recorded by: Wren Farrar

Date Recorded: 6/19/10

#### **Statewide Survey of Historic Properties** Control Number: **State Historic Preservation Office** Status County Site No. South Carolina Department of Archives and History Quadrangle Name: 8301 Parklane Road Columbia, SC 29223-4905 (803) 896-6100 Tax Number: Intensive Survey Form Identification Historic Name: N/A Common Name: N/A Address/Location: 84 South Battery Street City: Charleston County: Charleston Vicinity of: South Battery Ownership: Category: □ Private ☐ State ■ Building ☐ Corporate ☐ Federal ☐ Site ☐ Unknown/Other ☐ City ☐ Structure ☐ County ☐ Object Historical Use: ⊠ single dwelling commercial Current Use: $\square$ commercial multi dwelling ☐ other multi dwelling □ other SHPO National Register Det