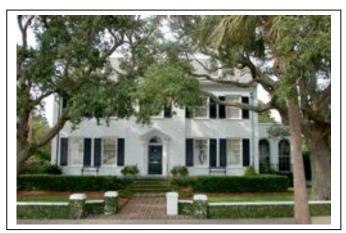

cross-gables ☐ Brick Pier with Fill ☐ Stone ☐ Raised Basement Brick Other:

Porch Features Width: N/A Shape: N/A

Significant Architectural Features: Federal elements decorate the front façade of this residence including: quoins texturing the corners of the central pavilion; dentils adorning the cornice; the pediment crowning the fanlight above the front entryway

☐ Concrete Block

Intensive Survey Form Site No.:

Alterations: N/A

Architect(s)/Builder(s): N/A

#### **Historical Information**

Historical Information: N/A

#### Source of Information:

"Charleston County GIS." Charleston County Government. ccgisweb.charlestoncounty.org/website/Charleston/viewer.htm (accessed June 14, 2010).

# **Photographs**

Roll No. Neg. No. View of

### Use Grid for Sketching



Attach Photographs Here



# Program Management Recorded by: Wren Farrar

Recorded by: Wren Farra

Date Recorded: 6/17/10

#### **Statewide Survey of Historic Properties** Control Number: **State Historic Preservation Office** Status County Site No. South Carolina Department of Archives and History Quadrangle Name: 8301 Parklane Road Columbia, SC 29223-4905 (803) 896-6100 Tax Number: Intensive Survey Form Identification Historic Name: N/A Common Name: N/A Address/Location: 82 Murray Boulevard City: Charleston County: Charleston Vicinity of: South Battery Ownership: Category: □ Private ☐ State ■ Building ☐ Corporate ☐ Federal ☐ Site ☐ Unknown/Other ☐ City ☐ Structure ☐ County ☐ Object Historical Use: ⊠ single dwelling commercial Current Use: $\square$ commercial multi dwelling □ other multi dwelling □ other SHPO Na