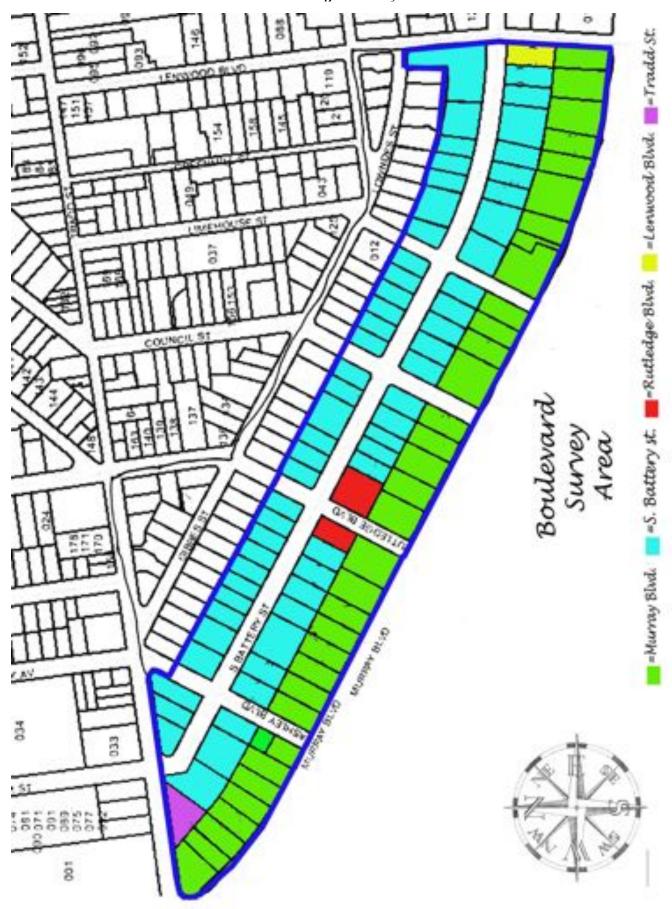

This project is a historic resource survey of the 'Boulevard' neighborhood that now stands upon the area of land reclaimed in 1909. Efforts were initiated June 2, 2010 and lasted until August 5, 2010 for the completion of this project. A total of 92 residential structures were surveyed within the boundary lines: Lenwood Boulevard on the east; Tradd Street on the west; Murray Boulevard on the south; and lastly, South Battery Street on the north boundary line. This document also includes background information on the historic context and the various stages of development of this district. An analysis of the surveys was used to assess the significance and integrity of the 'Boulevard' area and to discuss the success—or failure—of this neighborhood as a part of Charleston's historic character and urban fabric.

Historic resource surveys (HRS) were conducted in two phases: intensive fieldwork and historical research. The field surveys were conducted on location of the respective structures using the 'Intensive Survey Form' (*see* Figure 2.2 and 2.3, pg. 6-7) provided in the survey manual of 'South Carolina Statewide Survey of Historic Properties'. The intensive surveys were conducted as follows. First, structural features were identified and recorded and second, architectural features were identified and recorded and their significance assessed accordingly. Several photographs were then taken of the site and structure to be including in the completed survey form. Next, historical research was conducted. This task included identifying the date of construction, the architect or builder, alterations, and any historical background information. All of this data was then combined and entered into the digital 'Intensive Survey' forms mentioned above.