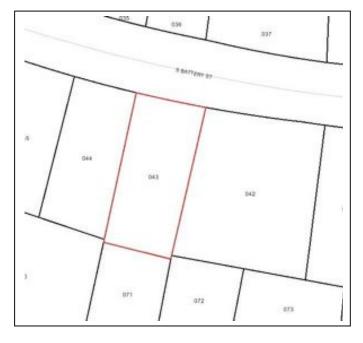

Historic resource surveys (HRS) were conducted in two phases: intensive fieldwork and historical research. The field surveys were conducted on location of the respective structures using the 'Intensive Survey Form' (*see* Figure 2.2 and 2.3, pg. 6-7) provided in the survey manual of 'South Carolina Statewide Survey of Historic Properties'. The intensive surveys were conducted as follows. First, structural features were identified and recorded and second, architectural features were identified and recorded and their significance assessed accordingly. Several photographs were then taken of the site and structure to be including in the completed survey form. Next, historical research was conducted. This task included identifying the date of construction, the architect or builder, alterations, and any historical background information. All of this data was then combined and entered into the digital 'Intensive Survey' forms mentioned above.