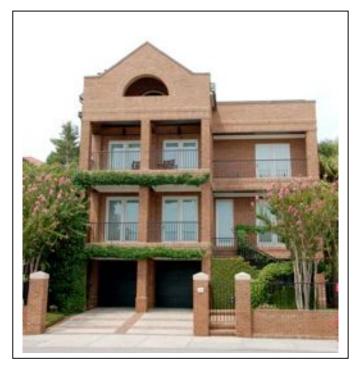

n both stories

Shape: Gabled-ended; cross-gabled

Materials: Asphalt shingles

Significant Architectural Features: N/A

☐ Stuccoed Masonry

☐ Stone Pier

☐ Concrete Block

☐ Stone

☐ Slab Construction

☐ Raised Basement

☐ Basement

Other:

Foundation: 

⊠ Not Visible

☐ Brick Pier

Brick

☐ Brick Pier with Fill

**Intensive Survey Form** Site No.:

Alterations: N/A

Architect(s)/Builder(s): N/A

# **Historical Information**

Historical Information: N/A

#### Source of Information:

"Charleston County GIS." Charleston County Government. ccgisweb.charlestoncounty.org/website/Charleston/viewer.htm (accessed June 14, 2010).

**Photographs**Roll No. Neg. No. View of

# Use Grid for Sketching



# Program Management Recorded by: Wren Farrar

Date Recorded: 6/16/10

## Attach Photographs Here



## **Statewide Survey of Historic Properties** Control Number: **State Historic Preservation Office** Status County Site No. South Carolina Department of Archives and History Quadrangle Name: 8301 Parklane Road Columbia, SC 29223-4905 (803) 896-6100 Tax Number: Intensive Survey Form Identification Historic Name: N/A Common Name: N/A Address/Location: 60 Murray Boulevard City: Charleston County: Charleston

☐ County ☐ Object Historical Use: ⊠ single dwelling commercial Current Use:  $\square$  commercial multi dwelling ☐ other multi dwelling ☐ other SHPO National Register Determination of Eligibility: ☐ Eligible ☐ Not Eligible ☐ Potentially Eligible Listed ☐ Contributes to Eligible District ☐ Determined Eligible/Owner Objection □ Contributes to Listed District ☐ Removed from NR Other Desi