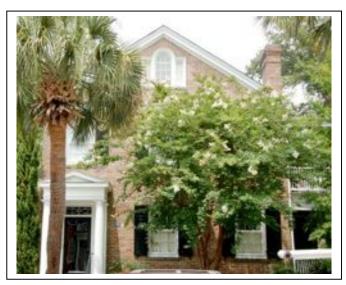

oof Features

Materials: Asphalt shingles

Shape: Gable-ended

Shape: 2-story piazza on east elevation

Significant Architectural Features: Palladian motif windows are featured on the front facade.

Foundation:

☐ Not Visible

☐ Brick Pier

Brick

☐ Brick Pier with Fill

☐ Stuccoed Masonry

☐ Stone Pier

☐ Concrete Block

☐ Stone

☐ Slab Construction

☐ Raised Basement

☐ Basement

Other:

Intensive Survey Form

Alterations: N/A

Architect(s)/Builder(s): N/A

## **Historical Information**

Historical Information: N/A

### Source of Information:

"Charleston County GIS." Charleston County Government. ccgisweb.charlestoncounty.org/website/Charleston/viewer.htm (accessed June 14, 2010).

## **Photographs**

Roll No. Neg. No. View of

### Use Grid for Sketching



### Attach Photographs Here



## Program Management Recorded by: Wren Farrar

Recorded by: Wren Far Date Recorded: 7/8/10

#### **Statewide Survey of Historic Properties** Control Number: **State Historic Preservation Office** Status County Site No. **South Carolina Department of Archives and History** Quadrangle Name: 8301 Parklane Road Columbia, SC 29223-4905 (803) 896-6100 Tax Number: Intensive Survey Form Identification Historic Name: N/A Common Name: N/A Address/Location: 127 South Battery Street City: Charleston County: Charleston Vicinity of: South Battery Ownership: ☑ Private ☐ State Category: □ Building ☐ Corporate ☐ Federal ☐ Site ☐ Unknown/Other ☐ City ☐ Structure County Object ☐ commercial Historical Use: ⊠ single dwelling Current Use: ☐ commercial multi dwelling ☐ other multi dwelling ☐ other SHPO Nation