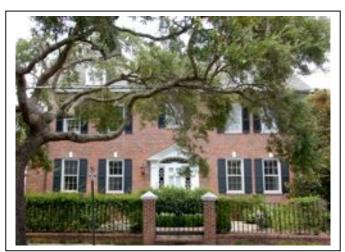

Historic resource surveys (HRS) were conducted in two phases: intensive fieldwork and historical research. The field surveys were conducted on location of the respective structures using the 'Intensive Survey Form' (*see* Figure 2.2 and 2.3, pg. 6-7) provided in the survey manual of 'South Carolina Statewide Survey of Historic Properties'. The intensive surveys were conducted as follows. First, structural features were identified and recorded and second, architectural features were identified and recorded and their significance assessed accordingly. Several photographs were then taken of the site and structure to be including in the completed survey form. Next, historical research was conducted. This task included identifying the date of construction, the architect or builder, alterations, and any historical background information. All of this data was then combined and entered into the digital 'Intensive Survey' forms mentioned above.