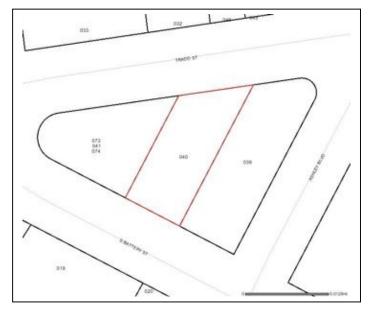

Historic resource surveys (HRS) were conducted in two phases: intensive fieldwork and historical research. The field surveys were conducted on location of the respective structures using the 'Intensive Survey Form' (*see* Figure 2.2 and 2.3, pg. 6-7) provided in the survey manual of 'South Carolina Statewide Survey of Historic Properties'. The intensive surveys were conducted as follows. First, structural features were identified and recorded and second, architectural features were identified and recorded and their significance assessed accordingly. Several photographs were then taken of the site and structure to be including in the completed survey form. Next, historical research was conducted. This task included identifying the date of construction, the architect or builder, alterations, and any historical background information. All of this data was then combined and entered into the digital 'Intensive Survey' forms mentioned above.