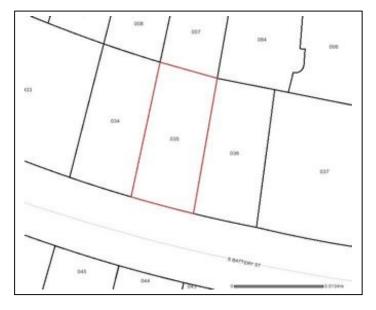

Historic resource surveys (HRS) were conducted in two phases: intensive fieldwork and historical research. The field surveys were conducted on location of the respective structures using the 'Intensive Survey Form' (*see* Figure 2.2 and 2.3, pg. 6-7) provided in the survey manual of 'South Carolina Statewide Survey of Historic Properties'. The intensive surveys were conducted as follows. First, structural features were identified and recorded and second, architectural features were identified and recorded and their significance assessed accordingly. Several photographs were then taken of the site and structure to be including in the completed survey form. Next, historical research was conducted. This task included identifying the date of construction, the architect or builder, alterations, and any historical background information. All of this data was then combined and entered into the digital 'Intensive Survey' forms mentioned above.