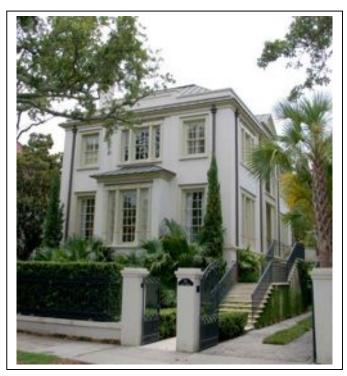

Stone Veneer ☐ Wood Shingle Cast-Stone ☐ Other:

Materials: Metal Shape: Hipped variation

Roof Features

Porch Features Width: N/A Shape: N/A

Significant Architectural Features: N/A

☐ Marble

☐ Stone

☐ Stone Pier

☐ Concrete Block

☐ Stuccoed Masonry

☐ Slab Construction

☐ Raised Basement

☐ Basement

Other:

Foundation: 

⊠ Not Visible

☐ Brick Pier

Brick

☐ Brick Pier with Fill

**Intensive Survey Form** Site No.:

Alterations: N/A

Architect(s)/Builder(s): N/A

### **Historical Information**

Historical Information: N/A

#### Source of Information:

"Charleston County GIS." Charleston County Government. ccgisweb.charlestoncounty.org/website/Charleston/viewer.htm (accessed June 14, 2010).

**Photographs**Roll No. Neg. No. View of

Use Grid for Sketching



Attach Photographs Here



# Program Management Recorded by: Wren Farrar

Date Recorded: 6/19/10

#### **Statewide Survey of Historic Properties** Control Number: **State Historic Preservation Office** Status County Site No. **South Carolina Department of Archives and History** Quadrangle Name:

8301 Parklane Road Columbia, SC 29223-4905 (803) 896-6100

Tax Number:

| Intensive | Survey | Form |
|-----------|--------|------|
|           |        |      |

Significant Architectural Features: N/A

| intensive of                                                                              | nvey i Oilli                                                                    |                                       |                                                                                      |          |