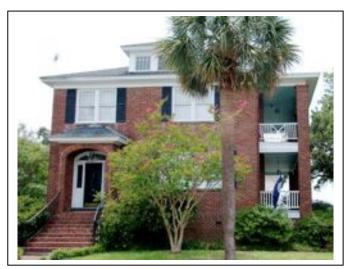

Historic resource surveys (HRS) were conducted in two phases: intensive fieldwork and historical research. The field surveys were conducted on location of the respective structures using the 'Intensive Survey Form' (*see* Figure 2.2 and 2.3, pg. 6-7) provided in the survey manual of 'South Carolina Statewide Survey of Historic Properties'. The intensive surveys were conducted as follows. First, structural features were identified and recorded and second, architectural features were identified and recorded and their significance assessed accordingly. Several photographs were then taken of the site and structure to be including in the completed survey form. Next, historical research was conducted. This task included identifying the date of construction, the architect or builder, alterations, and any historical background information. All of this data was then combined and entered into the digital 'Intensive Survey' forms mentioned above.