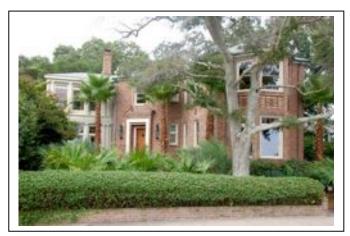

: N/A

Roof Features

Materials: Asphalt shingles

Shape: Irregular hipped

Significant Architectural Features: The irregular floor plan is unique among residences in the immediate area.

Foundation:

☐ Not Visible

☐ Brick Pier

Brick

☐ Brick Pier with Fill

☐ Stuccoed Masonry

☐ Stone Pier

☐ Concrete Block

☐ Stone

☐ Slab Construction

☐ Raised Basement

☐ Basement

Other:

Intensive Survey Form Site No.:

Alterations: N/A

Architect(s)/Builder(s): N/A

## **Historical Information**

Historical Information: N/A

#### Source of Information:

"Charleston County GIS." Charleston County Government. ccgisweb.charlestoncounty.org/website/Charleston/viewer.htm (accessed June 14, 2010).

# **Photographs**

Roll No. Neg. No. View of

### Use Grid for Sketching



#### Attach Photographs Here



# Program Management Recorded by: Wren Farrar

Recorded by: Wren Farra Date Recorded: 6/26/10

#### Statewide Survey of Historic Properties Control Number: **State Historic Preservation Office** Status County Site No. South Carolina Department of Archives and History Quadrangle Name: 8301 Parklane Road Columbia, SC 29223-4905 (803) 896-6100 Tax Number: Intensive Survey Form Identification Historic Name: Tristram Hyde House Common Name: N/A Address/Location: 74 Murray Boulevard City: Charleston County: Charleston Vicinity of: South Battery Ownership: □ Private ☐ State Category: ■ Building ☐ Federal ☐ Corporate ☐ Site ☐ City ☐ Unknown/Other ☐ Structure □ County ☐ Object ☐ commercial Historical Use: ⊠ single dwelling Current Use: ☐ commercial multi dwelling □ other multi dwelling □ other SH