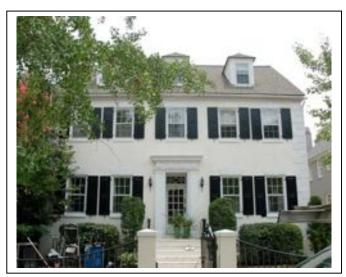

|                                                                                  |                                                |                                                        |  |

Significant Architectural Features: Brick textures abounds on the front façade featured in the quoins on either corner as well as in the dentils below the cornice.

Intensive Survey Form

Alterations: N/A

Architect(s)/Builder(s): N/A

### **Historical Information**

Historical Information: N/A

### Source of Information:

"Charleston County GIS." Charleston County Government. ccgisweb.charlestoncounty.org/website/Charleston/viewer.htm (accessed June 14, 2010).

### **Photographs**

Roll No. Neg. No. View of

### Use Grid for Sketching



### Attach Photographs Here

Site No.:



### Program Management Recorded by: Wren Farrar

Recorded by: Wren Farra Date Recorded: 6/19/10

State Historic Preservation Office South Carolina Department of Archives and History 8301 Parklane Road

Columbia, SC 29223-4905 (803) 896-6100

**Intensive Survey Form** 

Significant Architectural Features: N/A

| ilitelisive su                                                                  | nvey ronn                                                                       |                                   |                                                                                          |                              |                                                             |       |                                                                                  |