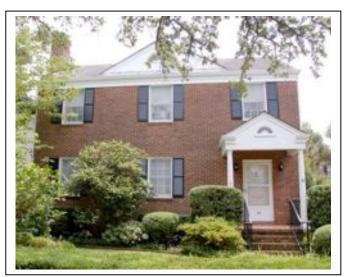

Historic resource surveys (HRS) were conducted in two phases: intensive fieldwork and historical research. The field surveys were conducted on location of the respective structures using the 'Intensive Survey Form' (*see* Figure 2.2 and 2.3, pg. 6-7) provided in the survey manual of 'South Carolina Statewide Survey of Historic Properties'. The intensive surveys were conducted as follows. First, structural features were identified and recorded and second, architectural features were identified and recorded and their significance assessed accordingly. Several photographs were then taken of the site and structure to be including in the completed survey form. Next, historical research was conducted. This task included identifying the date of construction, the architect or builder, alterations, and any historical background information. All of this data was then combined and entered into the digital 'Intensive Survey' forms mentioned above.