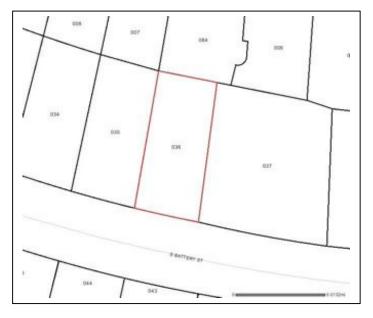

Historic resource surveys (HRS) were conducted in two phases: intensive fieldwork and historical research. The field surveys were conducted on location of the respective structures using the 'Intensive Survey Form' (*see* Figure 2.2 and 2.3, pg. 6-7) provided in the survey manual of 'South Carolina Statewide Survey of Historic Properties'. The intensive surveys were conducted as follows. First, structural features were identified and recorded and second, architectural features were identified and recorded and their significance assessed accordingly. Several photographs were then taken of the site and structure to be including in the completed survey form. Next, historical research was conducted. This task included identifying the date of construction, the architect or builder, alterations, and any historical background information. All of this data was then combined and entered into the digital 'Intensive Survey' forms mentioned above.