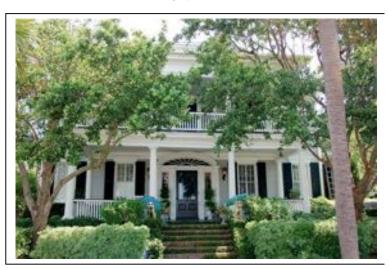

Alterations: N/A

Architect(s)/Builder(s): N/A

#### **Historical Information**

Historical Information: The Broad Street attorney, Alfred Huger, constructed this house on the recently reclaimed land that now makes up lower western peninsula. Completed in 1913, this dwelling marks one of the first houses to be constructed along the new thoroughfare.

#### Source of Information:

"Charleston County GIS." Charleston County Government. ccgisweb.charlestoncounty.org/website/Charleston/viewer.htm (accessed June 14, 2010).

Poston, Jonathan H.. The Buildings of Charleston: A Guide to the City's Architecture. Columbia, South Carolina: University of South Carolina Press, 1997.

### **Photographs**

Roll No. Neg. No. View of

#### Use Grid for Sketching



#### Attach Photographs Here

Site No.:



# **Program Management**

Recorded by: Wren Farrar Date Recorded: 6/16/10

# Statewide Survey of Historic Properties

State Historic Preservation Office
South Carolina Department of Archives and History
8301 Parklane Road
Calumbia SC 2022 4005 (202) 805 5400

Columbia, SC 29223-4905 (803) 896-6100

Significant Architectural Features: N/A

Status County Site No.

Control Number: / /

Quadrangle Name:

Tax Number:

| Identificatio                                                                                 | n                      |                        |                                                                                      |           |