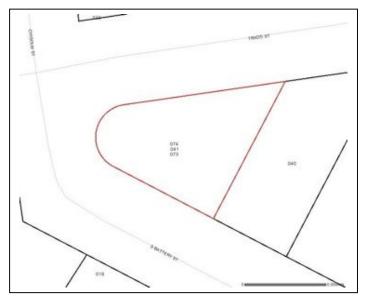

Historic resource surveys (HRS) were conducted in two phases: intensive fieldwork and historical research. The field surveys were conducted on location of the respective structures using the 'Intensive Survey Form' (*see* Figure 2.2 and 2.3, pg. 6-7) provided in the survey manual of 'South Carolina Statewide Survey of Historic Properties'. The intensive surveys were conducted as follows. First, structural features were identified and recorded and second, architectural features were identified and recorded and their significance assessed accordingly. Several photographs were then taken of the site and structure to be including in the completed survey form. Next, historical research was conducted. This task included identifying the date of construction, the architect or builder, alterations, and any historical background information. All of this data was then combined and entered into the digital 'Intensive Survey' forms mentioned above.