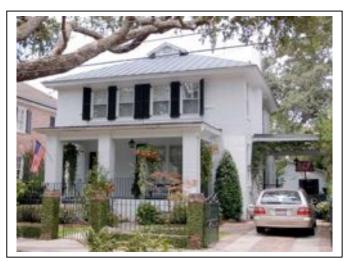

Historic resource surveys (HRS) were conducted in two phases: intensive fieldwork and historical research. The field surveys were conducted on location of the respective structures using the 'Intensive Survey Form' (*see* Figure 2.2 and 2.3, pg. 6-7) provided in the survey manual of 'South Carolina Statewide Survey of Historic Properties'. The intensive surveys were conducted as follows. First, structural features were identified and recorded and second, architectural features were identified and recorded and their significance assessed accordingly. Several photographs were then taken of the site and structure to be including in the completed survey form. Next, historical research was conducted. This task included identifying the date of construction, the architect or builder, alterations, and any historical background information. All of this data was then combined and entered into the digital 'Intensive Survey' forms mentioned above.