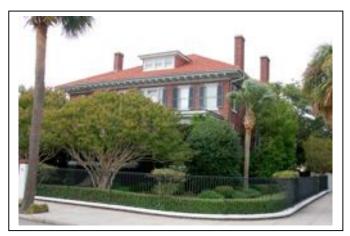

|                      |                                                             |                                                                                  |                                         |                                                        |  |

Significant Architectural Features: The front façade is adorned heavy bracketing along the cornice.

Intensive Survey Form Site No.:

Alterations: N/A

Architect(s)/Builder(s): N/A

## **Historical Information**

Historical Information: N/A

#### Source of Information:

"Charleston County GIS." Charleston County Government. ccgisweb.charlestoncounty.org/website/Charleston/viewer.htm (accessed June 14, 2010).

# **Photographs**

Roll No. Neg. No. View of

### Use Grid for Sketching



### Attach Photographs Here



# Program Management Recorded by: Wren Farrar

Recorded by: Wren Farr Date Recorded: 6/17/10

#### **Statewide Survey of Historic Properties** Control Number: **State Historic Preservation Office** Status County Site No. South Carolina Department of Archives and History Quadrangle Name: 8301 Parklane Road Columbia, SC 29223-4905 (803) 896-6100 Tax Number: Intensive Survey Form Identification Historic Name: N/A Common Name: N/A Address/Location: 78 Murray Boulevard City: Charleston County: Charleston Vicinity of: South Battery Ownership: Category: □ Private ☐ State ■ Building ☐ Federal ☐ Corporate ☐ Site ☐ City ☐ Unknown/Other ☐ Structure ☐ County ☐ Object Historical Use: ⊠ single dwelling commercial Current Use: ☐ commercial multi dwelling □ other multi dwelling ☐ other SHPO National Reg