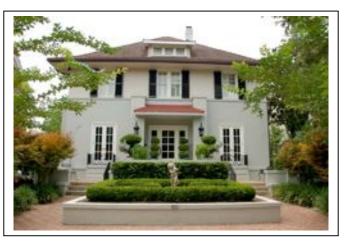

are residence reflects elements of the Prairie style including the overhanging eaves and the polychromatic façade separated by a horizontal runner course between the first and second floors.

☐ Stuccoed Masonry

☐ Stone Pier

☐ Concrete Block

☐ Stone

☐ Slab Construction

☐ Raised Basement

☐ Basement

Other:

Foundation:

☐ Not Visible

☐ Brick Pier

Brick

☐ Brick Pier with Fill

Intensive Survey Form Site No.:

Alterations: N/A

Architect(s)/Builder(s): N/A

#### **Historical Information**

Historical Information: N/A

#### Source of Information:

"Charleston County GIS." Charleston County Government. ccgisweb.charlestoncounty.org/website/Charleston/viewer.htm (accessed June 14, 2010).

#### **Photographs**

Roll No. Neg. No. View of

Use Grid for Sketching



Attach Photographs Here



#### Program Management Recorded by: Wren Farrar

Recorded by: Wren Farra Date Recorded: 6/19/10

# Statewide Survey of Historic Properties

State Historic Preservation Office South Carolina Department of Archives and History 8301 Parklane Road Columbia, SC 29223-4905 (803) 896-6100

Significant Architectural Features: N/A

Status County Site No.

Quadrangle Name:

Control Number:

Tax Number:

| Intensive Su                                                                              | ırvey Form                                                                      |                                       |                                                                                          |          |                                                           |