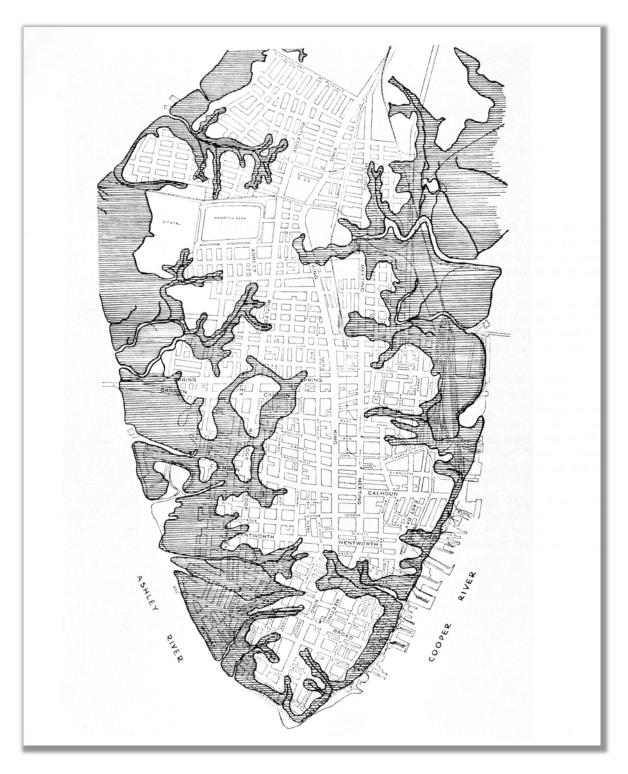

As oyster point has transformed into gardens, so has the peninsula undergone significant physical changes in shape and form since its initial settlement. Figure 1.1 (pg. 2) depicts the transformation of the natural boundaries of the peninsula into its current boundaries that resulted from three hundred years of landfill or reclaimed land. As Charleston's population expanded and its economy developed, the shoreline of the peninsula has gradually extended to meet the increasing demands for living space. As early as 1717, the landmass of the peninsula began to expand with the city as a result of land filling operations.<sup>3</sup> Keeping with this tradition, it would be the year 1909 that marked the construction of one of Charleston's most ambitious and ultimately rewarding reclamation projects—the Boulevard.<sup>4</sup> In the words of Mayor Rhett, the 'Boulevard' area was the beginning of "the building of our City of To-morrow on lines of incomparable beauty."<sup>5</sup>

<sup>&</sup>lt;sup>4</sup> Charleston City Yearbook, 1909, Intro. xiii.

<sup>&</sup>lt;sup>5</sup> Charleston City Yearbook, 1909, Appendix, 20.

Fig 1.1: A map revealing the significant change in the land area of the Charleston peninsula from its natural state before development (un-shaded) to its modern state circa 1944 (shaded). Source: (Whitelaw, Robert N.S., and Alice F. Levkoff. Charleston Come Hell or High Water: A History in Photographs. Columbia, South Carolina: R. L Bryan Co., 1975, Intro, XII.)