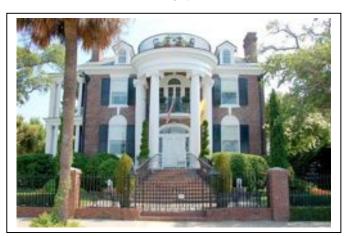

nt

☐ Brick Pier

Brick

☐ Brick Pier with Fill

Intensive Survey Form Site No.:

Alterations: N/A

Architect(s)/Builder(s): Albert W. Todd

#### **Historical Information**

Historical Information: South Carolina-born Albert W. Todd designed this house in the Neoclassical Revival style for Mayor Tristram T. Hyde who served two-four year terms from 1915-1923.

#### Source of Information:

"Charleston County GIS." Charleston County Government. ccgisweb.charlestoncounty.org/website/Charleston/viewer.htm (accessed June 14, 2010).

Poston, Jonathan H.. *The Buildings of Charleston: A Guide to the City's Architecture*. Columbia, South Carolina: University of South Carolina Press, 1997.

#### **Photographs**

Roll No. Neg. No. View of

#### Use Grid for Sketching



#### Attach Photographs Here



# **Program Management**

Recorded by: Wren Farrar Date Recorded: 6.16.10

# **Statewide Survey of Historic Properties**

**State Historic Preservation Office South Carolina Department of Archives and History** 8301 Parklane Road

Tax Number:

Control Number:

Quadrangle Name:

Status County Site No.

Columbia, SC 29223-4905 (803) 896-6100

| Intensive . | Survey I | Form |
|-------------|----------|------|
|-------------|----------|------|

| intensive Su                                                                                    | irvey Form                                                 |                          |                                                                                          |                      |