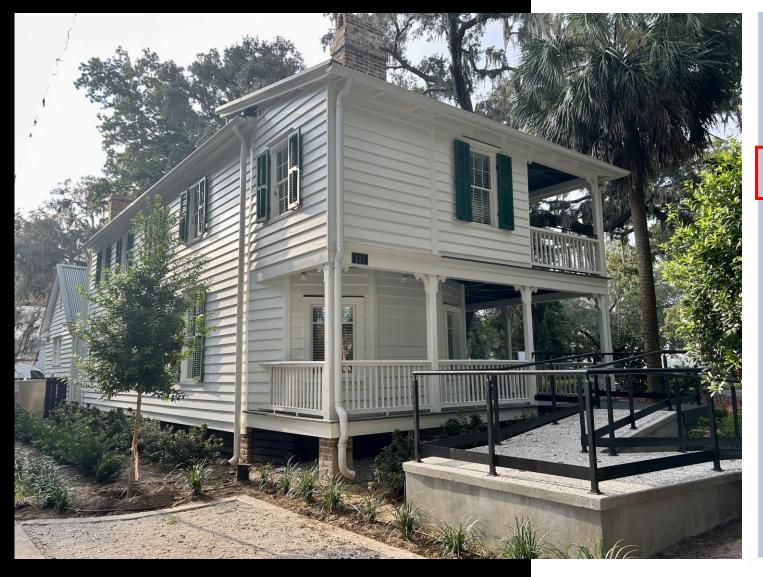

# The Rehabilitation of the Squire Pope Carriage House

The Town of Bluffton Welcome Center

Squire Pope Carriage House

Glen Umberger, Historic Preservationist Town of Bluffton, South Carolina South Carolina Historic Preservation Conference 2025 Friday, April 25, 2025