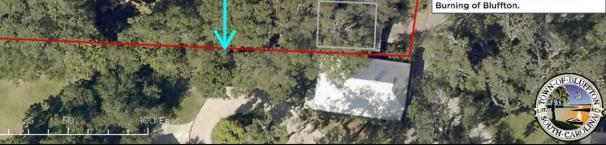

#### THE BURNING OF BLUFFTON

43

Bluffton, an antebellum planters' summer village. was virtually abandoned by its seasonal and year-round inhabitants when Federal forces captured Beaufort and Port Royal in November 1861. Confederate forces used it as an outpost to watch Port Royal Sound and the Charleston & Savannah RR. Early on June 4, 1863, an expedition of some 1,000 Federals landed at Hunting Island Plantation, then marched to Bluffton. (Continued on other side)

#### Bluffton in Ruins.

The destruction of property on Bull's Island, some days ago, and the recent raid on the Combahee, involving an immense loss of property, is followed by the burning of the beautiful town of Blufton, on May River. This last outrage took place on Thursday morning last, and resulted in the loss of about forty private residences and nearly one hundred out-houses, stores, &c.

The enemy approached in transports, and landed about one thousand strong, at what is known as "Hunting Island." Five gunboats covered their landing, which was successfully "accomplished about half-past 6 o'clock, on the 4th inst. Three companies of the force that had landed look up the line of march, following the course of the river until they reached Bluffton, their gun-boats steaming along up the river abreast of the troops. The pickets noticed the movement at sun-rise, and reported the fact to Lieut. Col. Johnson, commanding the outposts, at about 7 o'clock, and the cavalry force from the 3d and 4th Regiments S. C. Cavalry moved at once towards the threatened point. Strange to say, the couriers failed to report the advance of the enemy either to the picket headquarters in Bluffton or to the garrison camped near the town, consisting of a fine infantry force from the 11th S. C. Regiment. The consequence was, the gun boats arrived in the river nearly opposite the camps before they could be seen by the camp guard, who gave the alarm. The men were soon under arms and deployed as skirmishers, going some distance to the front in the movement. The enemy soon came in sight, having obtained possession of the town unmolested, and exchanged shots with the line of skirmishers ; soon after, the town was fired in the lower part, near Colonel Stoney's, and the wind blowing fresh, soon sent the flames broadcast through the town. The heavy growth of trees between Mr. Pope's house, and the Episcopal Church saved the latter structure. They fired the Methodist Church under the very altar, but it burnt so slowly that it was discovered and put out. The cavalry had now arrived. Earle's light battery, after a drive of thirteen miles, had also reported for duty. The Abolitionists having effected their purpose, now withdrew, embarked on their transports, and were conveyed out of sight.