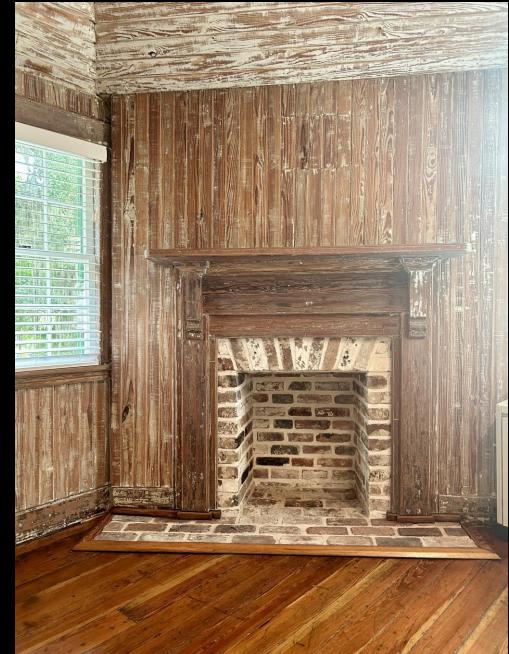

Courtesy of Caldwell Archives, Historic Bluffton Foundation

Map Courtesy of Caldwell Archives, Historic Bluffton Foundation

Undated Photo: Caldwell Archives, Historic Bluffton Foundation

"Burned" Squire Pope Cottage