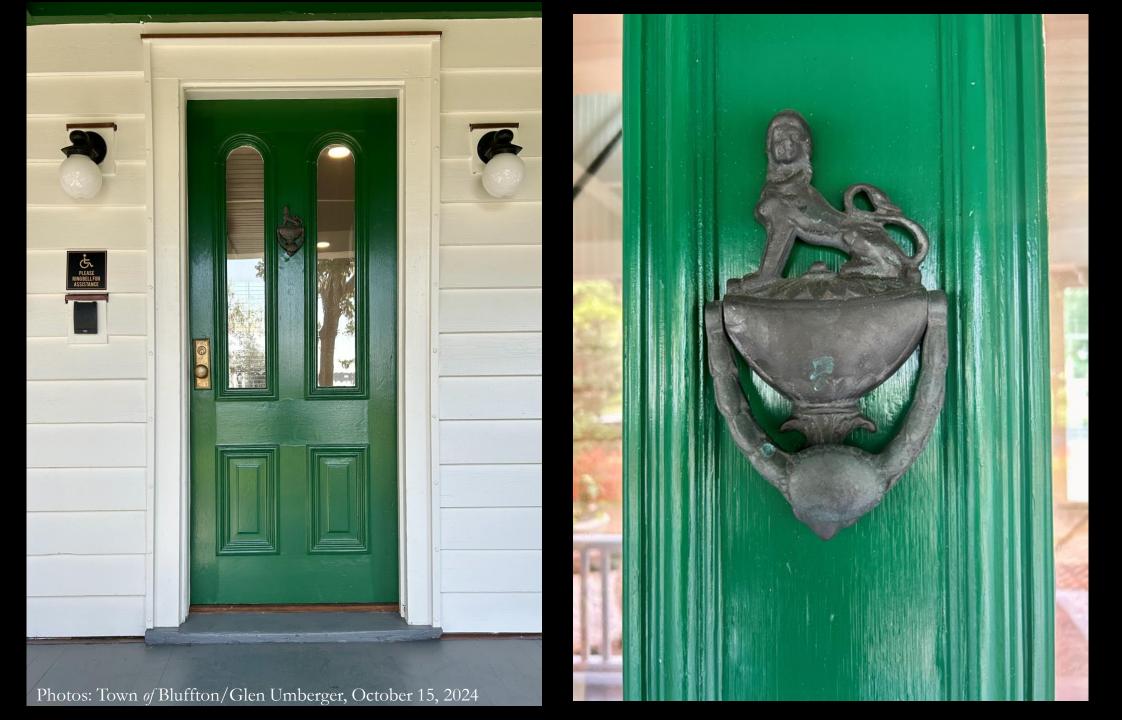

ric materials, features, and spatial relationships that characterize the property. The new work will be differentiated from the old and will be compatible with the historic materials, features, size, scale and proportion, and massing to protect the integrity of the property and its environment.
- 10. New additions and adjacent or related new construction will be undertaken in such a manner that, if removed in the future, the essential form and integrity of the historic property and its environment would be unimpaired.





Thursday, February 2, 2023



Photo: Town of Bluffton/Glen Umberger February 23, 2023 -

The second









Photos: Huss, Inc.



Photos: Huss, Inc., "Before" [L] and Town of Bluffton/Glen Umberger, "After"





Photo: Town of Bluffton/Glen Umberger September 23, 2024









Photo: Town of Bluffton February 3, 2025



Photo: Town of Bluffton/Glen Umberger March 27, 2025