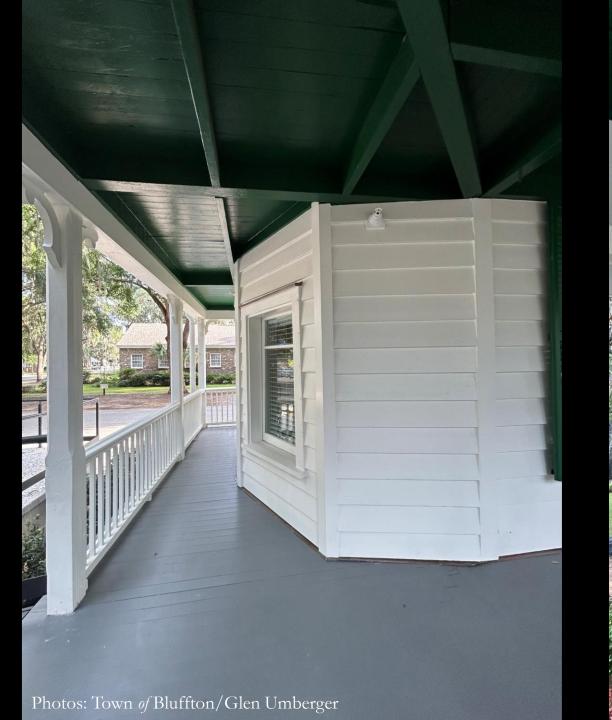

Courtesy of Caldwell Archives, Historic Bluffton Foundation

Map Courtesy of Caldwell Archives, Historic Bluffton Foundation

Undated Photo: Caldwell Archives, Historic Bluffton Foundation

"Burned" Squire Pope Cottage