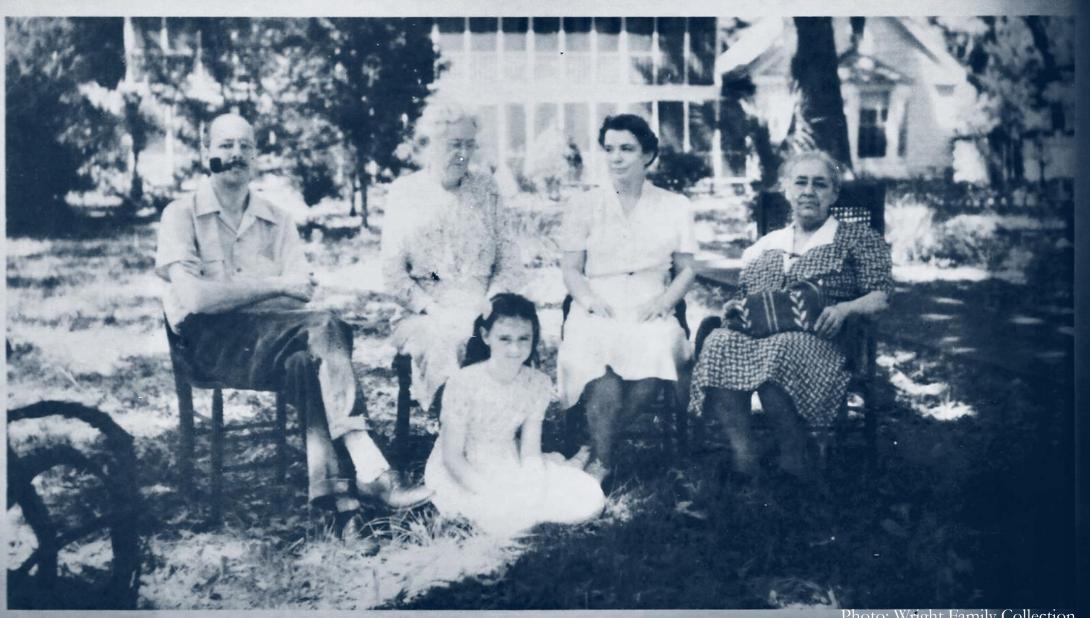

Courtesy of Caldwell Archives, Historic Bluffton Foundation

Map Courtesy of Caldwell Archives, Historic Bluffton Foundation

Undated Photo: Caldwell Archives, Historic Bluffton Foundation

"Burned" Squire Pope Cottage