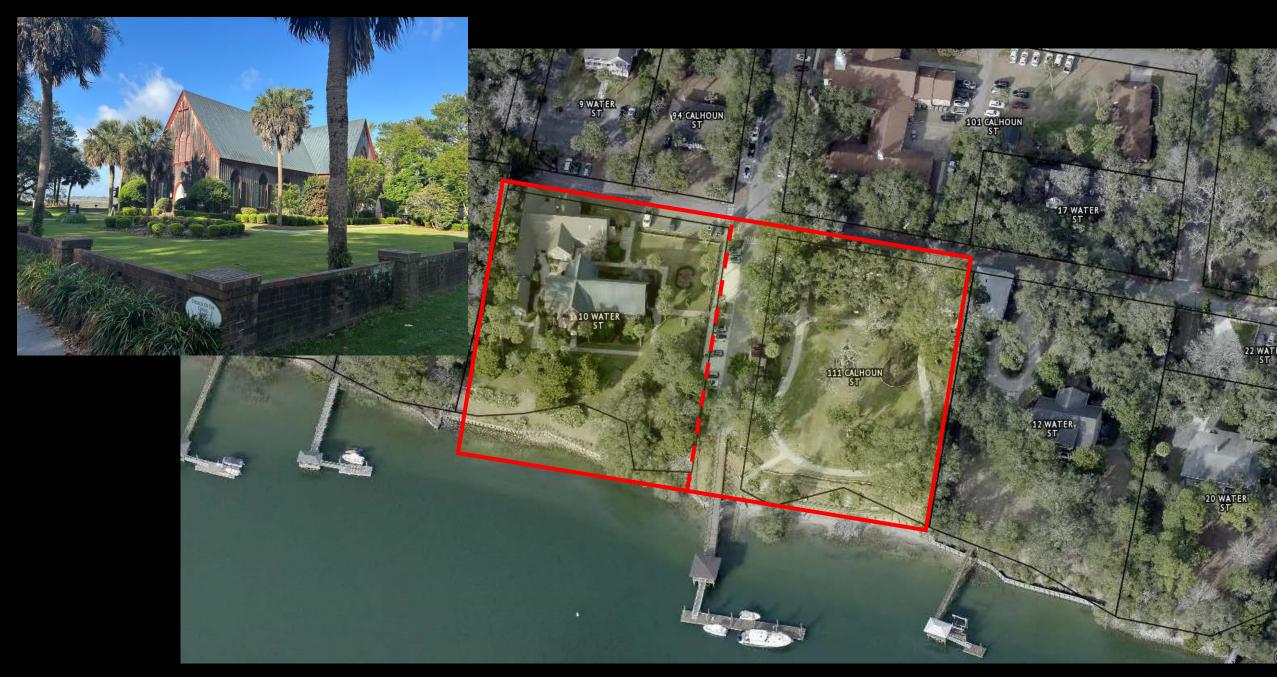

Squire William E. Pope, Jr. 1787–1862

James L. Pope/Fripp House c. 1830

Card House c. 1825

Material on the Village of Bluffton from letters written to George Halsted Coe by his mother, Ann Agnes Coe, and his sister, Emeline A. Coe: 0

mother to My Dear Son, Coe Letters 1849-1873, 7 May
 [1851]: "...there is another store opened in Bluffton..."
 (NOTE: This store was in addition to the one owned by
 Theodore Hay Coe who was a merchant at Bluffton before the
 enumeration of the 1850 U.S. Population Census for St.
 Luke's Parish, which lists his occupation as merchant.)