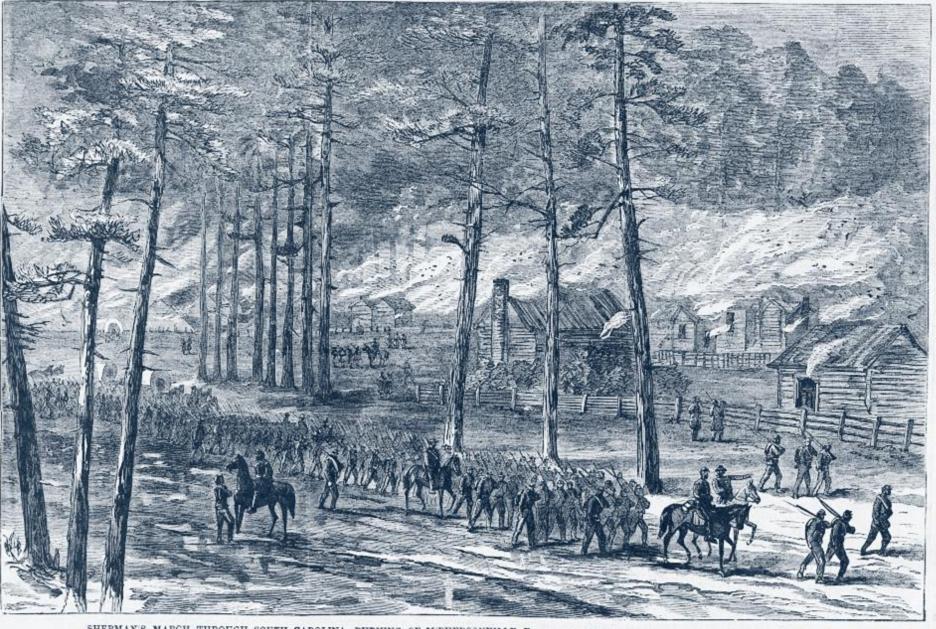

SHERMAN'S MARCH THROUGH SOUTH CAROLINA-BURNING OF M'PHERSONVILLE, FEBRUARY 1, 1865, SEETCHED BY WHILIAM WARD.-[SEE PAGE 183.]

A sketch by William Waud from Harper's Weekly (March 4, 1865): 136. Courtesy of Library of Congress