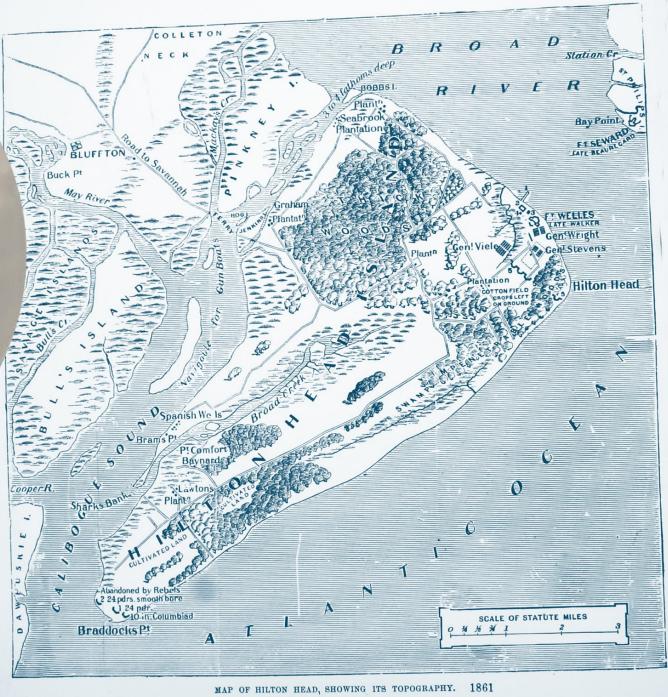

### Robert Barnwell Rhett (1800–1876)

Photo: Jasper County Historical Society

Map: Courtesy of the New York Public Library

Photos: Town of Bluffton/Glen Umberger [L]; Caldwell Archives, Historic Bluffton Foundation