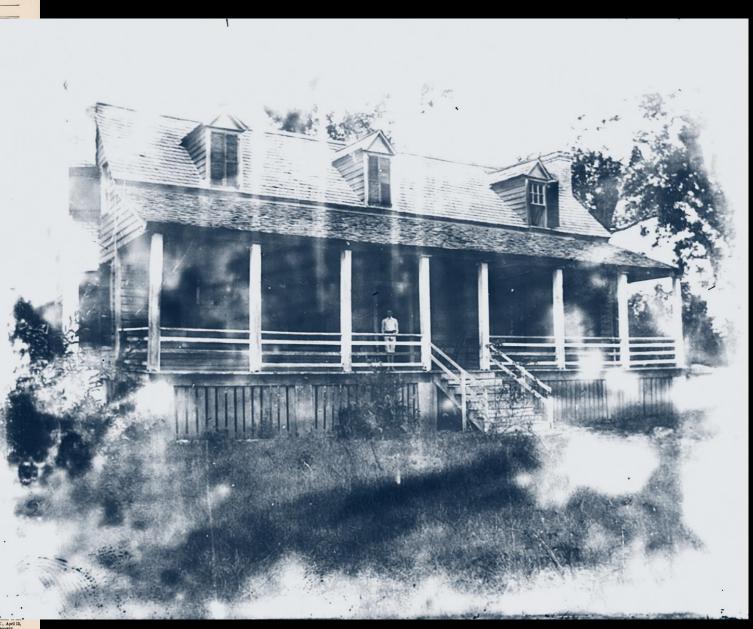

Squire William E. Pope, Jr. 1787–1862

Courtesy of Caldwell Archives, Historic Bluffton Foundation

Map Courtesy of Caldwell Archives, Historic Bluffton Foundation

Undated Photo: Caldwell Archives, Historic Bluffton Foundation

"Burned" Squire Pope Cottage