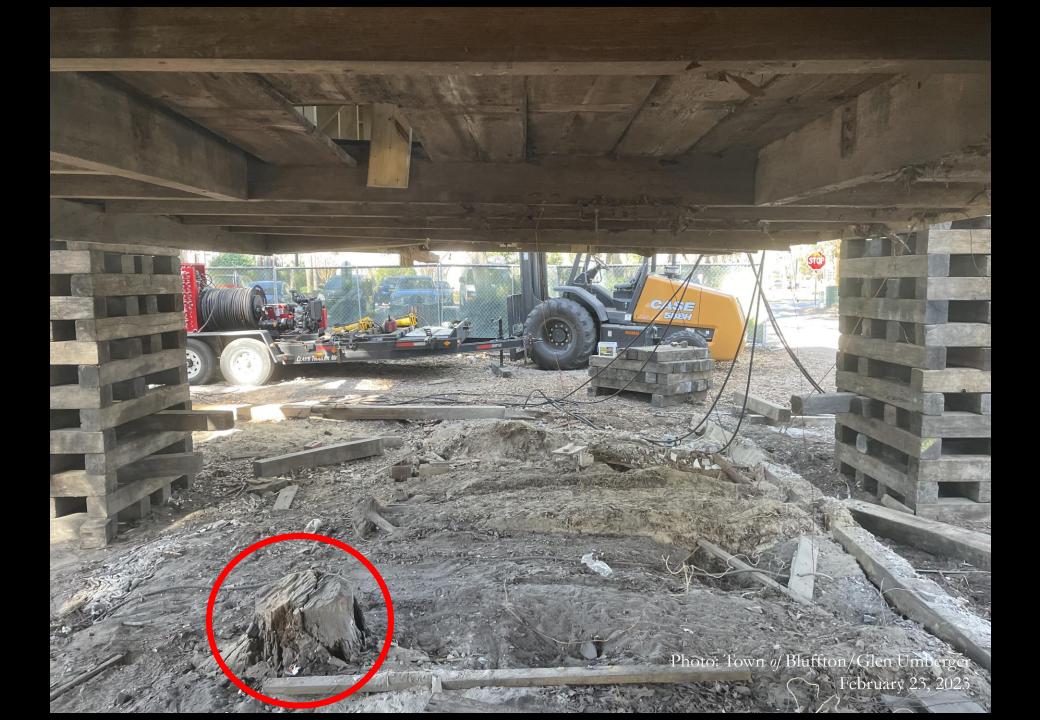

Courtesy of Caldwell Archives, Historic Bluffton Foundation

Map Courtesy of Caldwell Archives, Historic Bluffton Foundation

Undated Photo: Caldwell Archives, Historic Bluffton Foundation

"Burned" Squire Pope Cottage