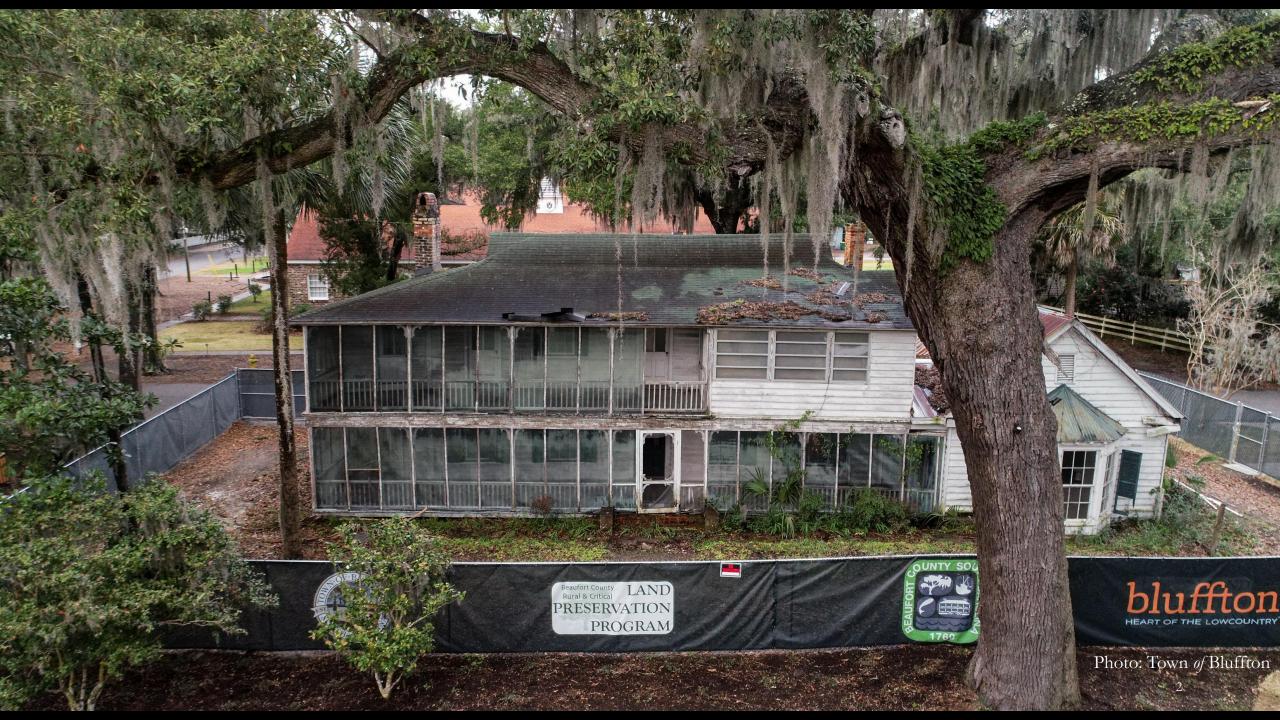

# The Rehabilitation of the Squire Pope Carriage House

The Town of Bluffton Welcome Center

Squire Pope Carriage House

Glen Umberger, Historic Preservationist Town of Bluffton, South Carolina South Carolina Historic Preservation Conference 2025 Friday, April 25, 2025