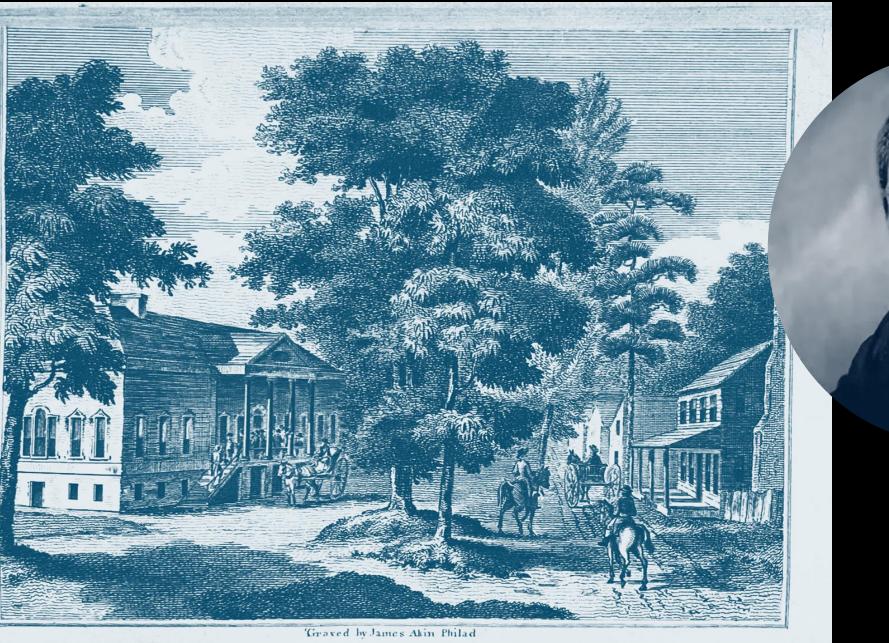

SPONSORED BY THE LOWCOUNTRY CIVIL WAR ROURD TABLE, 2018

Photo: Town *of* Bluffton/Glen Umberger John Fitzhugh Lay (1827—1900) [center] Courtesy of *Find a Grave* 