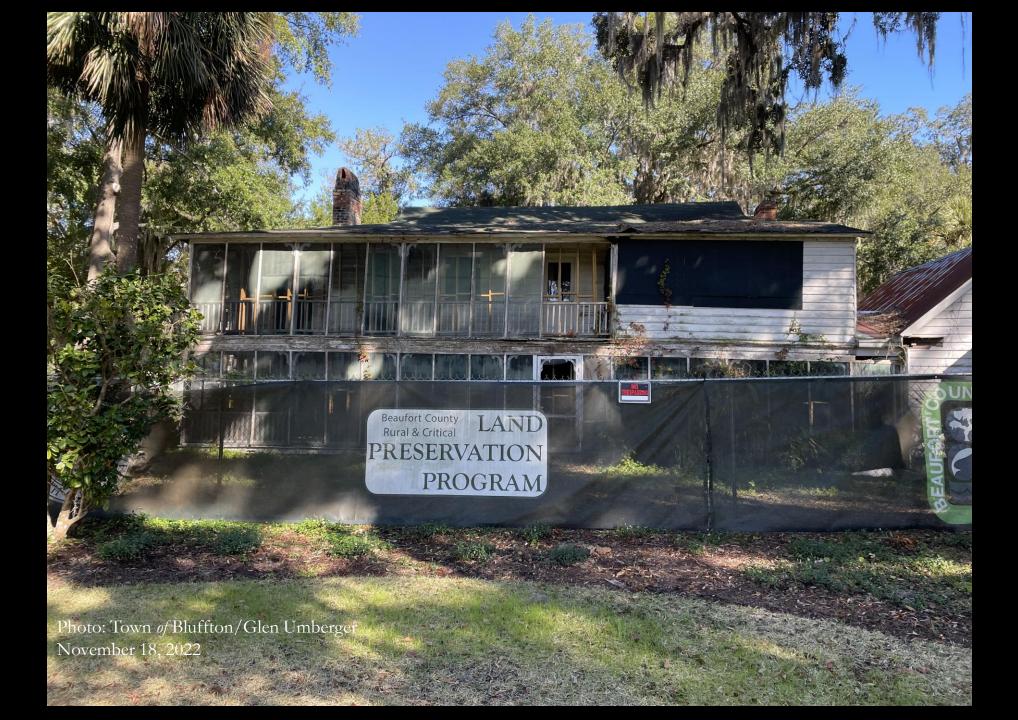

## Bluffton Preserved:

# The Rehabilitation of the Squire Pope Carriage House

The Town of Bluffton Welcome Center

Squire Pope Carriage House

Glen Umberger, Historic Preservationist Town of Bluffton, South Carolina South Carolina Historic Preservation Conference 2025 Friday, April 25, 2025