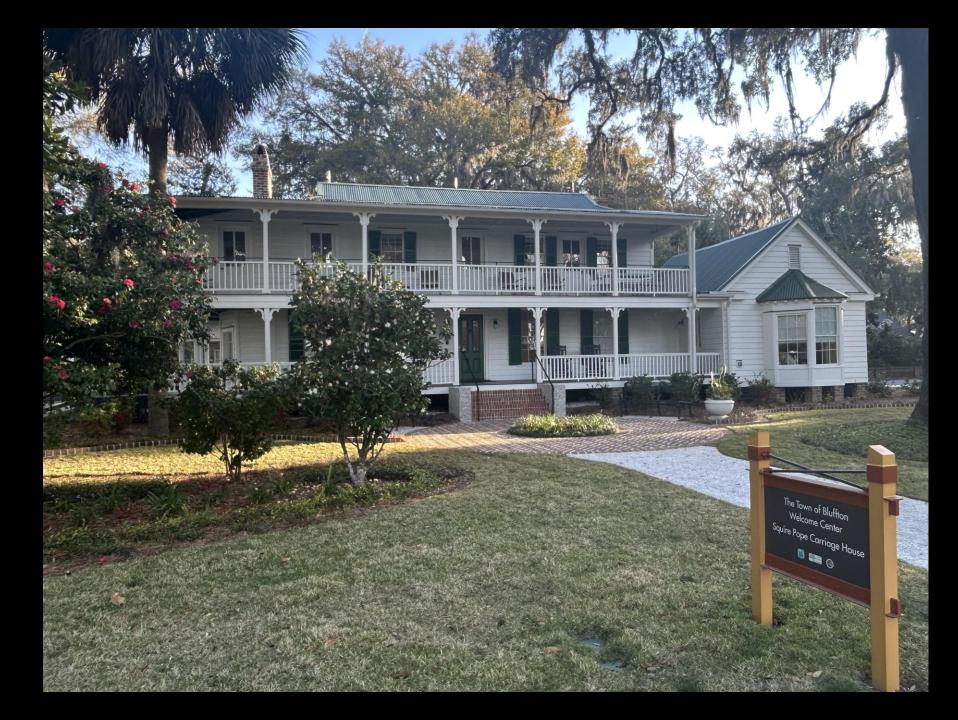

# The Rehabilitation of the Squire Pope Carriage House

The Town of Bluffton Welcome Center

Squire Pope Carriage House

Glen Umberger, Historic Preservationist Town of Bluffton, South Carolina South Carolina Historic Preservation Conference 2025 Friday, April 25, 2025