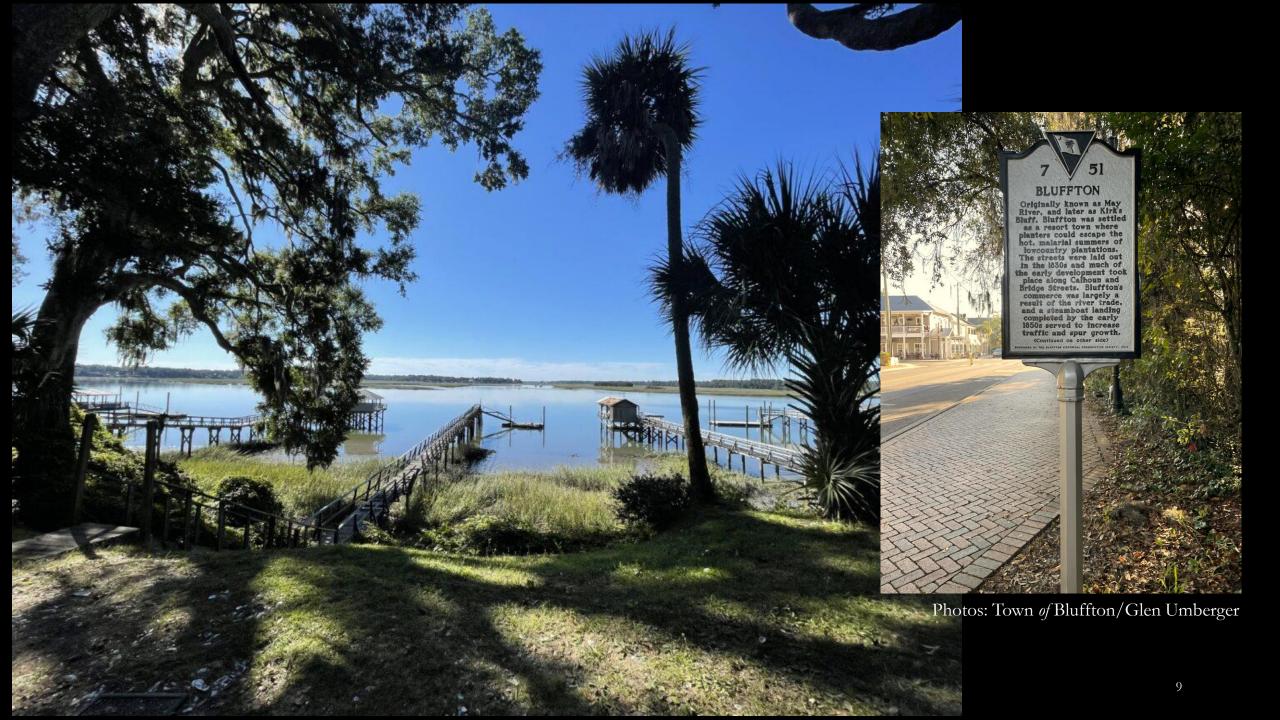

#### THE BURNING OF BLUFFTON

43

Bluffton, an antebellum planters' summer village. was virtually abandoned by its seasonal and year-round inhabitants when Federal forces captured Beaufort and Port Royal in November 1861. Confederate forces used it as an outpost to watch Port Royal Sound and the Charleston & Savannah RR. Early on June 4, 1863, an expedition of some 1,000 Federals landed at Hunting Island Plantation, then marched to Bluffton. (Continued on other side)

SPONSORED BY THE LOWCOUNTRY CIVIL WAR ROURD TABLE, 2018

Photo: Town *of* Bluffton/Glen Umberger John Fitzhugh Lay (1827—1900) [center] Courtesy of *Find a Grave* 