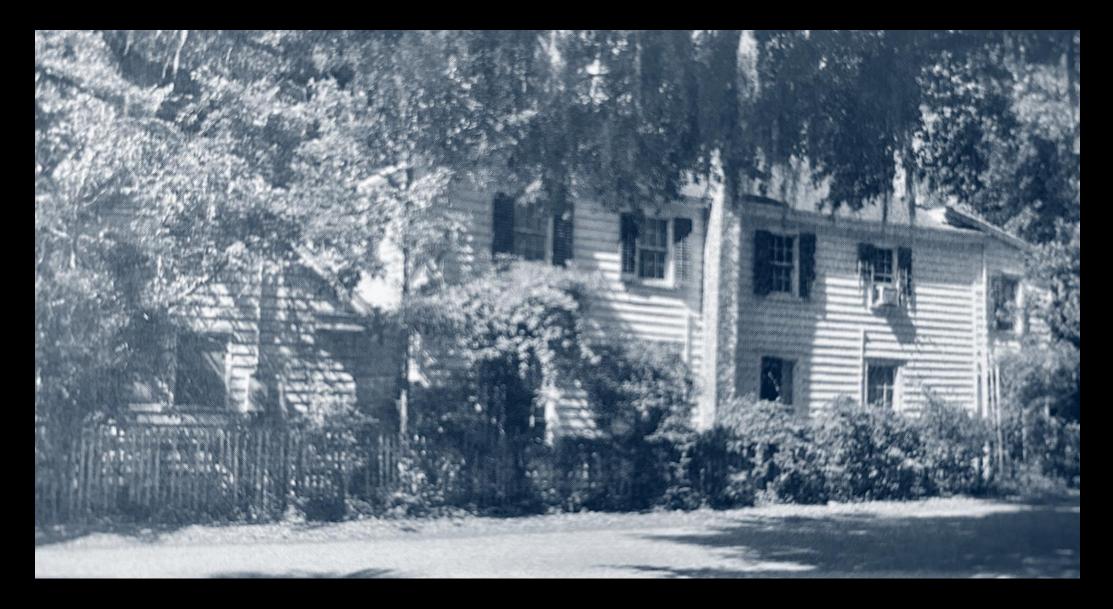

Courtesy of Caldwell Archives, Historic Bluffton Foundation

Map Courtesy of Caldwell Archives, Historic Bluffton Foundation

Undated Photo: Caldwell Archives, Historic Bluffton Foundation

"Burned" Squire Pope Cottage