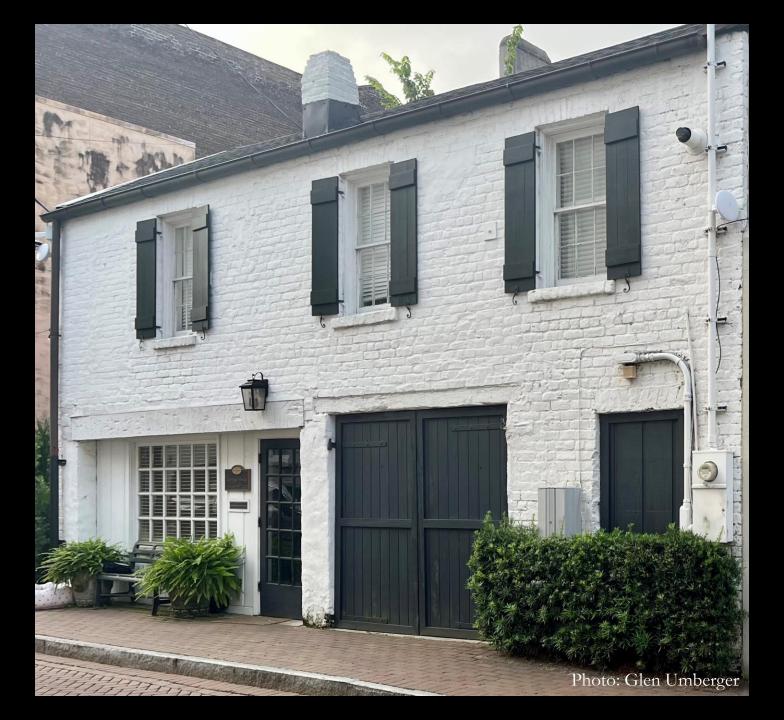

# The Rehabilitation of the Squire Pope Carriage House

The Town of Bluffton Welcome Center

Squire Pope Carriage House

Glen Umberger, Historic Preservationist Town of Bluffton, South Carolina South Carolina Historic Preservation Conference 2025 Friday, April 25, 2025