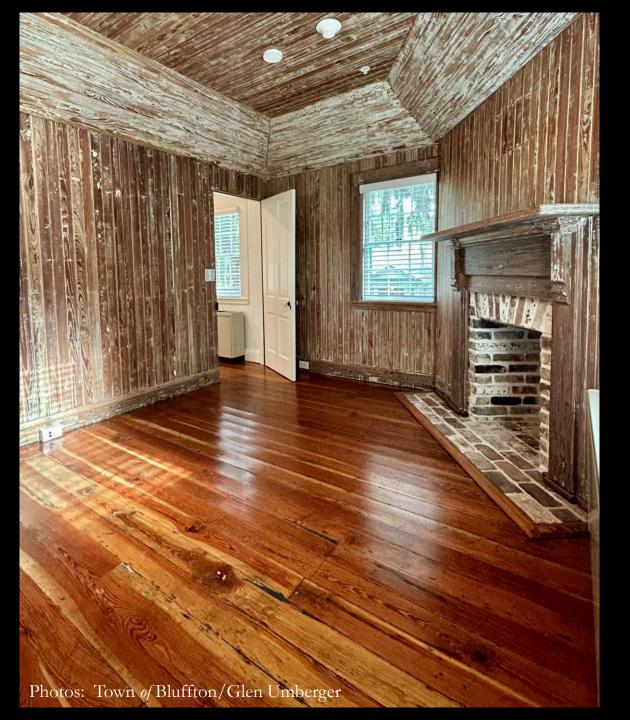

## Bluffton Preserved:

# The Rehabilitation of the Squire Pope Carriage House

The Town of Bluffton Welcome Center

Squire Pope Carriage House

Glen Umberger, Historic Preservationist Town of Bluffton, South Carolina South Carolina Historic Preservation Conference 2025 Friday, April 25, 2025