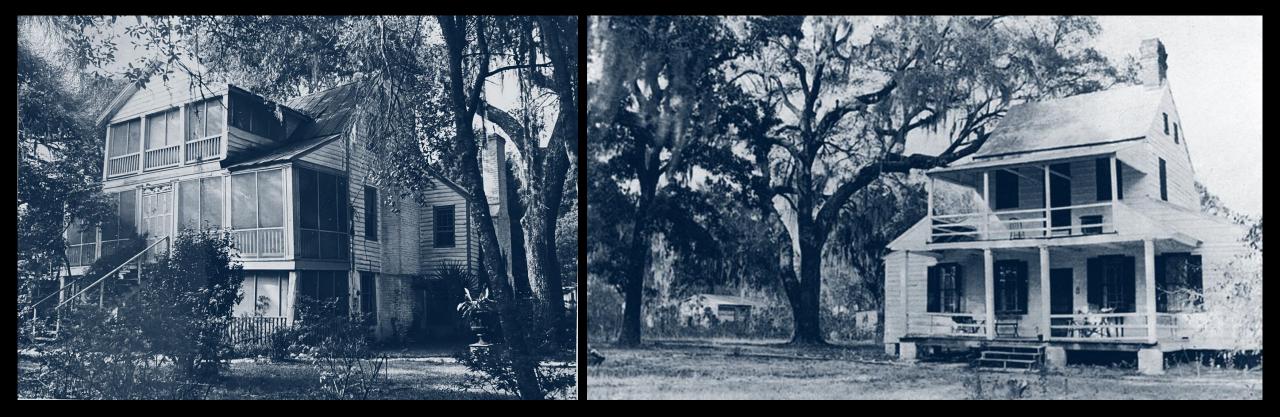

James L. Pope/Fripp House c. 1830

Card House c. 1825

Material on the Village of Bluffton from letters written to George Halsted Coe by his mother, Ann Agnes Coe, and his sister, Emeline A. Coe: 0

mother to My Dear Son, Coe Letters 1849-1873, 7 May
 [1851]: "...there is another store opened in Bluffton..."
 (NOTE: This store was in addition to the one owned by
 Theodore Hay Coe who was a merchant at Bluffton before the
 enumeration of the 1850 U.S. Population Census for St.
 Luke's Parish, which lists his occupation as merchant.)