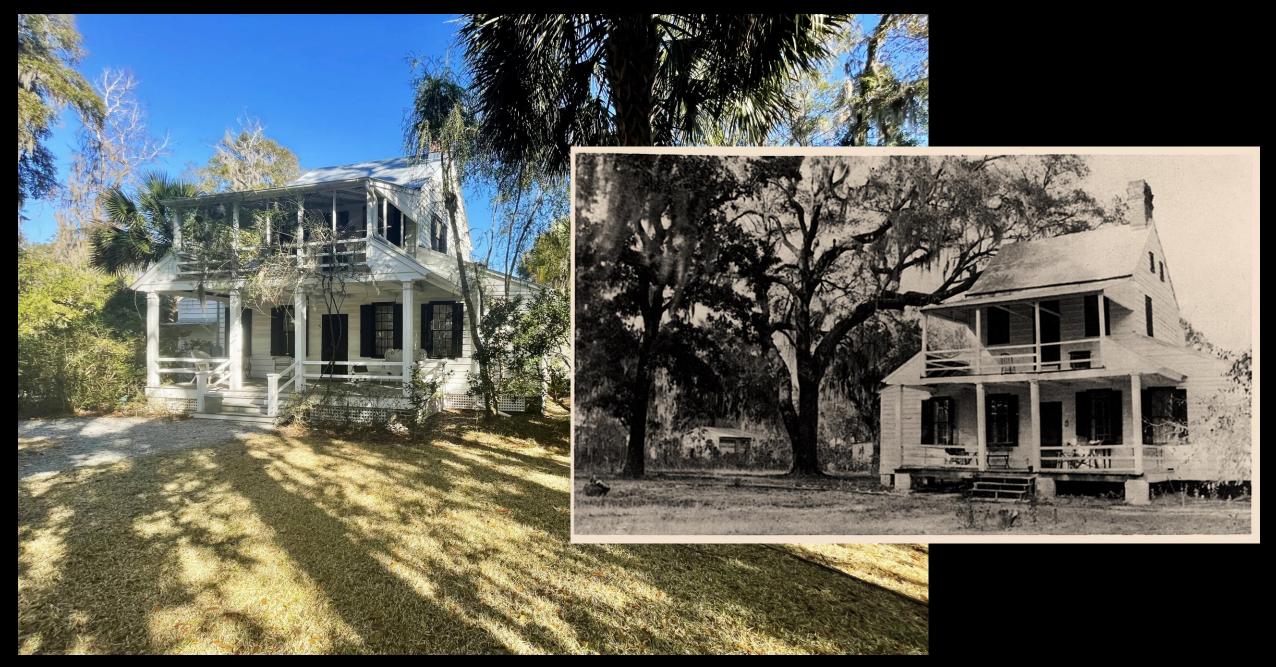

Squire William E. Pope, Jr. 1787–1862

James L. Pope/Fripp House c. 1830

Card House c. 1825

Material on the Village of Bluffton from letters written to George Halsted Coe by his mother, Ann Agnes Coe, and his sister, Emeline A. Coe: 0

mother to My Dear Son, Coe Letters 1849-1873, 7 May
 [1851]: "...there is another store opened in Bluffton..."
 (NOTE: This store was in addition to the one owned by
 Theodore Hay Coe who was a merchant at Bluffton before the
 enumeration of the 1850 U.S. Population Census for St.
 Luke's Parish, which lists his occupation as merchant.)

Courtesy of Caldwell Archives, Historic Bluffton Foundation

Map Courtesy of Caldwell Archives, Historic Bluffton Foundation

Undated Photo: Caldwell Archives, Historic Bluffton Foundation

"Burned" Squire Pope Cottage