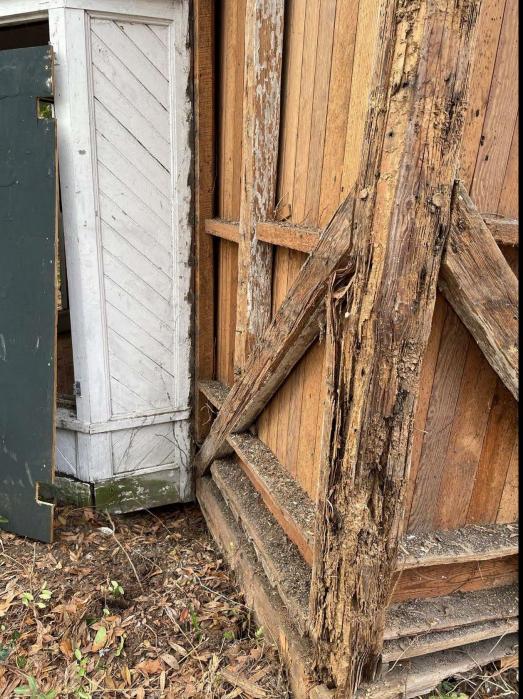

Courtesy of Caldwell Archives, Historic Bluffton Foundation

Map Courtesy of Caldwell Archives, Historic Bluffton Foundation

Undated Photo: Caldwell Archives, Historic Bluffton Foundation

"Burned" Squire Pope Cottage