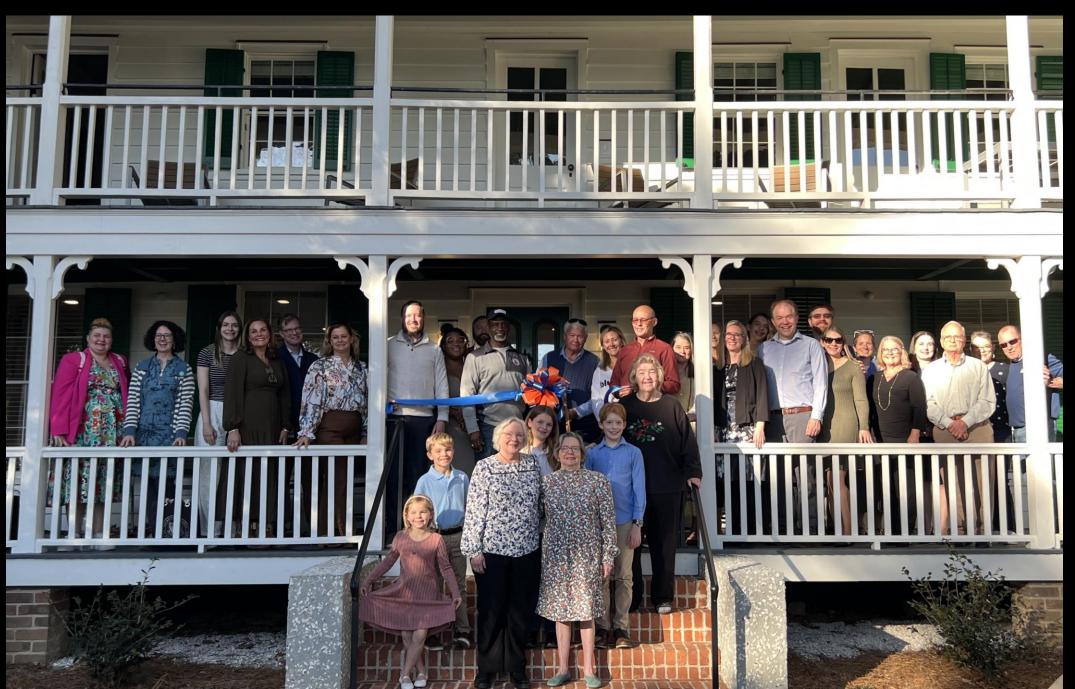

# The Rehabilitation of the Squire Pope Carriage House

The Town of Bluffton Welcome Center

Squire Pope Carriage House

Glen Umberger, Historic Preservationist Town of Bluffton, South Carolina South Carolina Historic Preservation Conference 2025 Friday, April 25, 2025