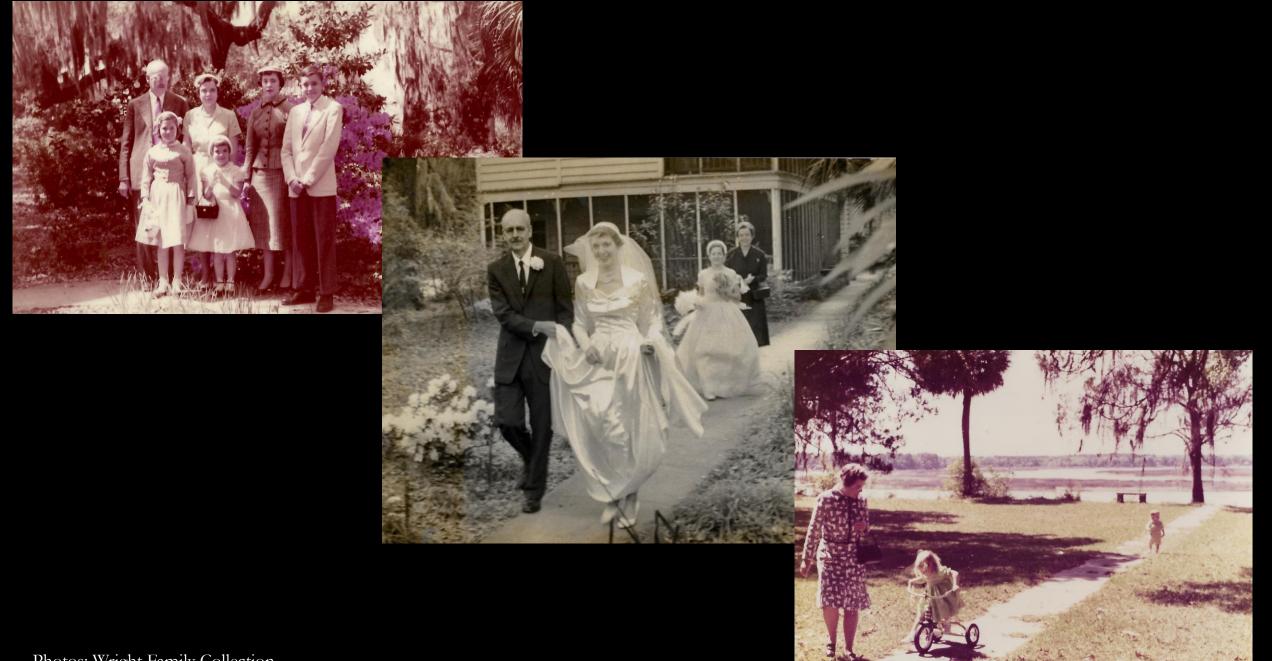

Courtesy of Caldwell Archives, Historic Bluffton Foundation

Map Courtesy of Caldwell Archives, Historic Bluffton Foundation

Undated Photo: Caldwell Archives, Historic Bluffton Foundation

"Burned" Squire Pope Cottage