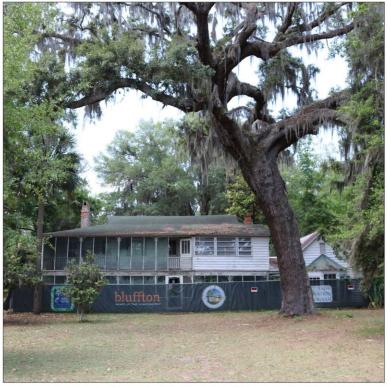

# The Rehabilitation of the Squire Pope Carriage House

The Town of Bluffton Welcome Center

Squire Pope Carriage House

Glen Umberger, Historic Preservationist Town of Bluffton, South Carolina South Carolina Historic Preservation Conference 2025 Friday, April 25, 2025