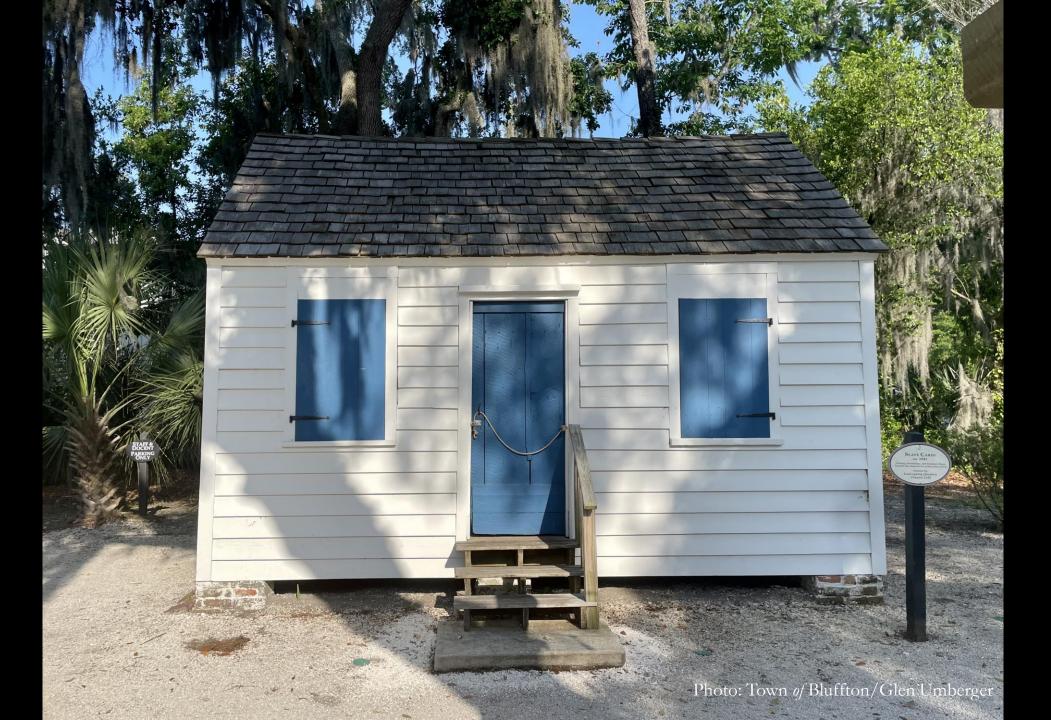

# The Rehabilitation of the Squire Pope Carriage House

The Town of Bluffton Welcome Center

Squire Pope Carriage House

Glen Umberger, Historic Preservationist Town of Bluffton, South Carolina South Carolina Historic Preservation Conference 2025 Friday, April 25, 2025