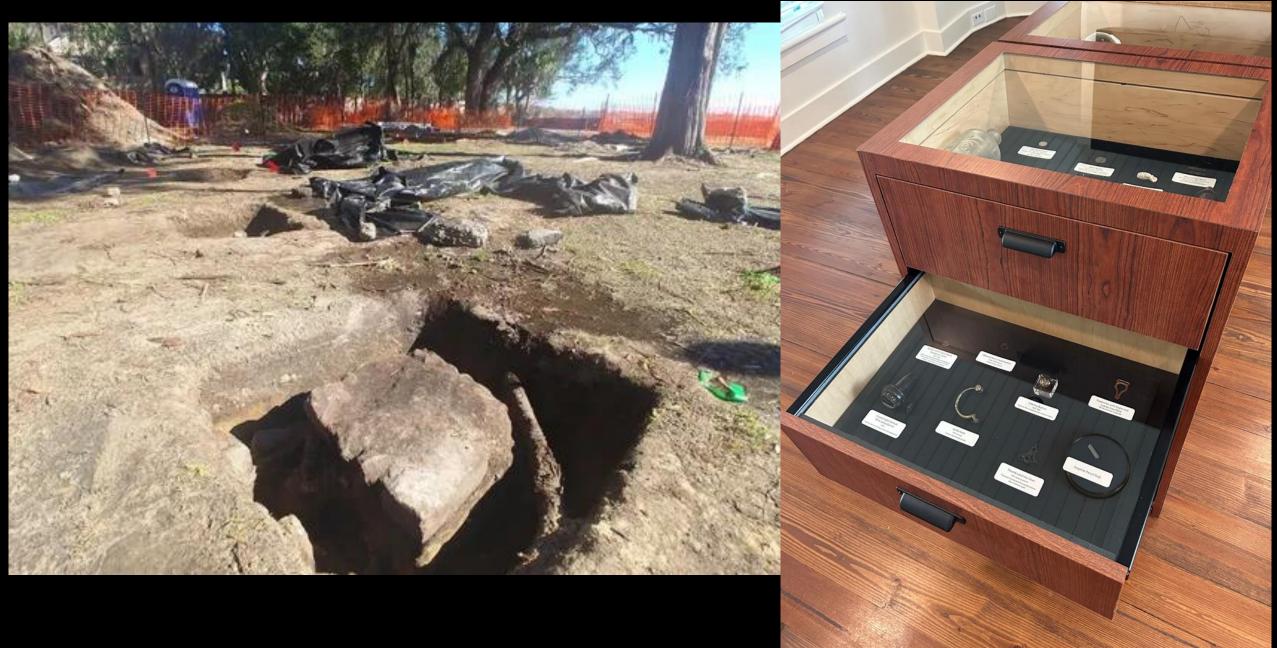

Courtesy of Caldwell Archives, Historic Bluffton Foundation

Map Courtesy of Caldwell Archives, Historic Bluffton Foundation

Undated Photo: Caldwell Archives, Historic Bluffton Foundation

"Burned" Squire Pope Cottage