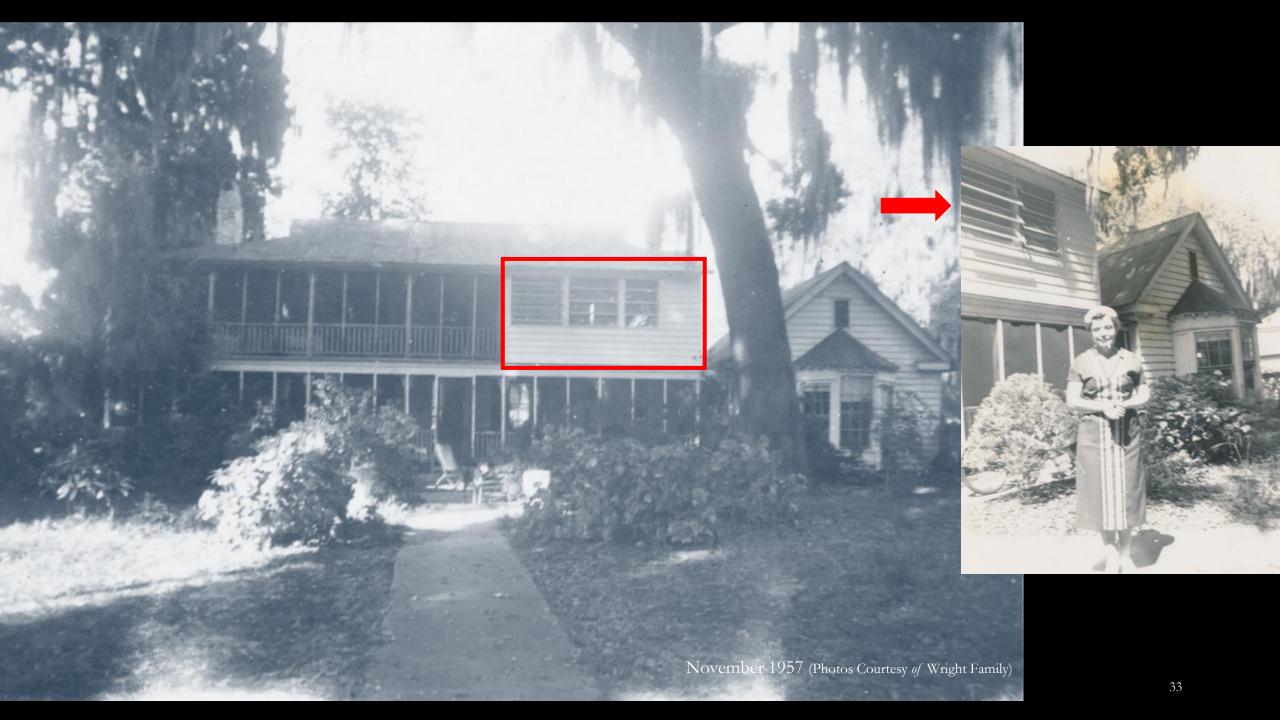

Courtesy of Caldwell Archives, Historic Bluffton Foundation

Map Courtesy of Caldwell Archives, Historic Bluffton Foundation

Undated Photo: Caldwell Archives, Historic Bluffton Foundation

"Burned" Squire Pope Cottage