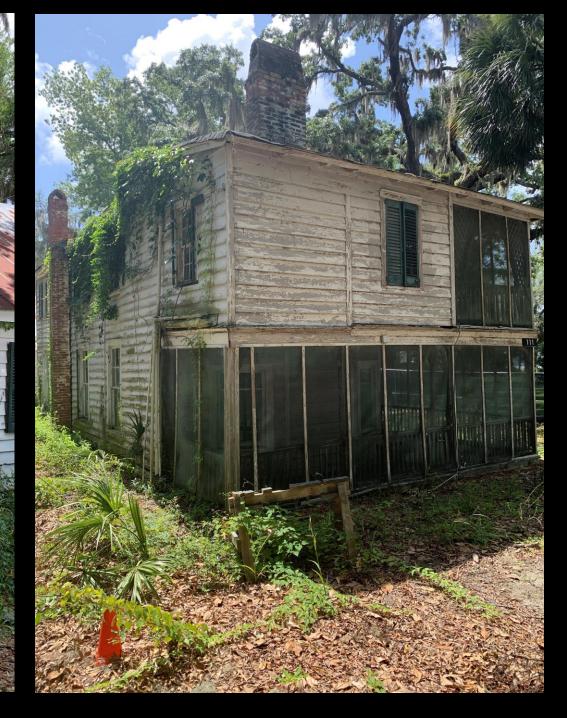

Courtesy of Caldwell Archives, Historic Bluffton Foundation

Map Courtesy of Caldwell Archives, Historic Bluffton Foundation

Undated Photo: Caldwell Archives, Historic Bluffton Foundation

"Burned" Squire Pope Cottage