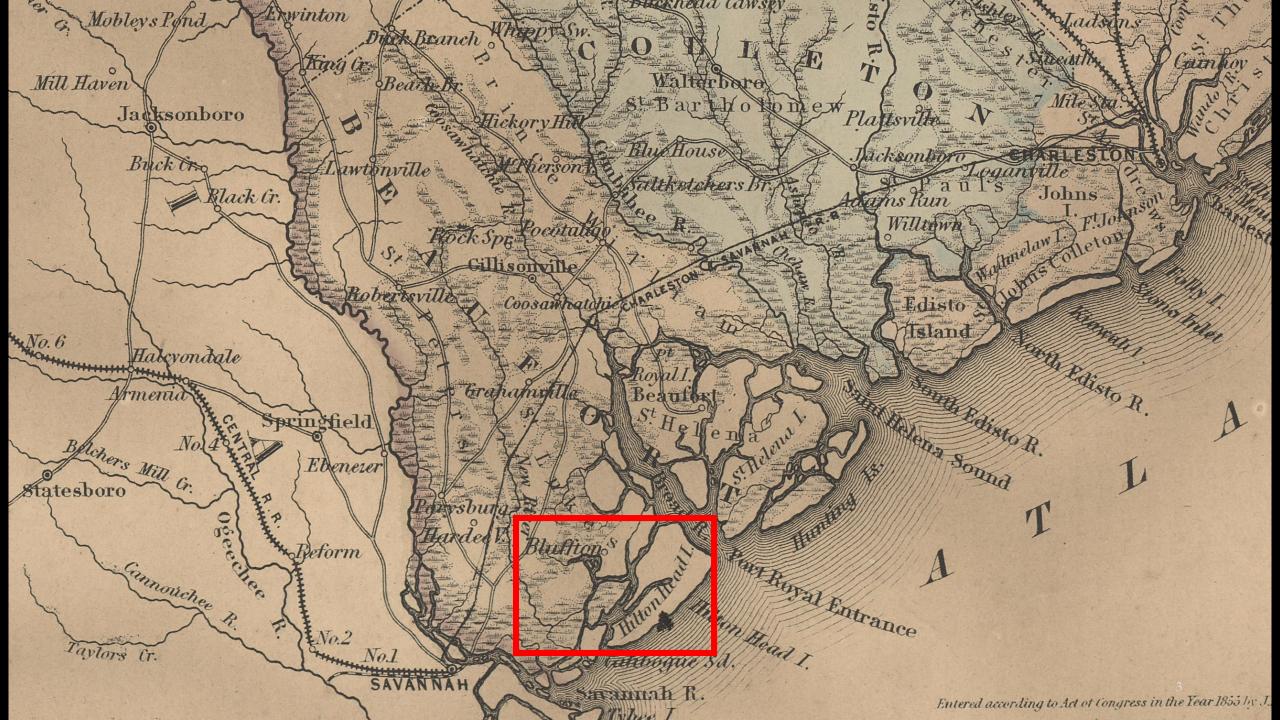

### Robert Barnwell Rhett (1800–1876)

Photo: Jasper County Historical Society

Map: Courtesy of the New York Public Library

Photos: Town of Bluffton/Glen Umberger [L]; Caldwell Archives, Historic Bluffton Foundation