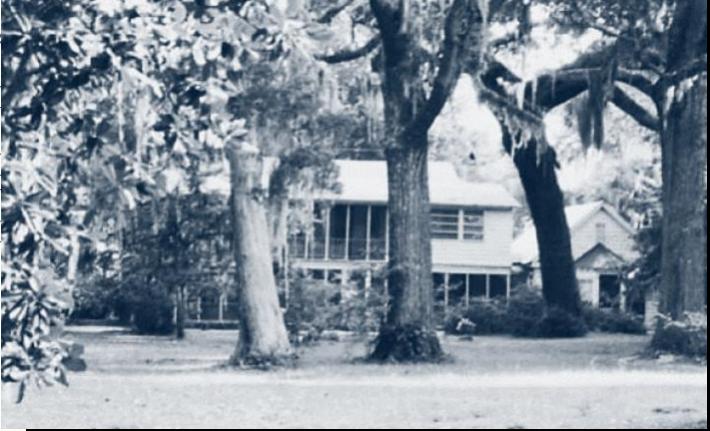

Courtesy of Caldwell Archives, Historic Bluffton Foundation

Map Courtesy of Caldwell Archives, Historic Bluffton Foundation

Undated Photo: Caldwell Archives, Historic Bluffton Foundation

"Burned" Squire Pope Cottage