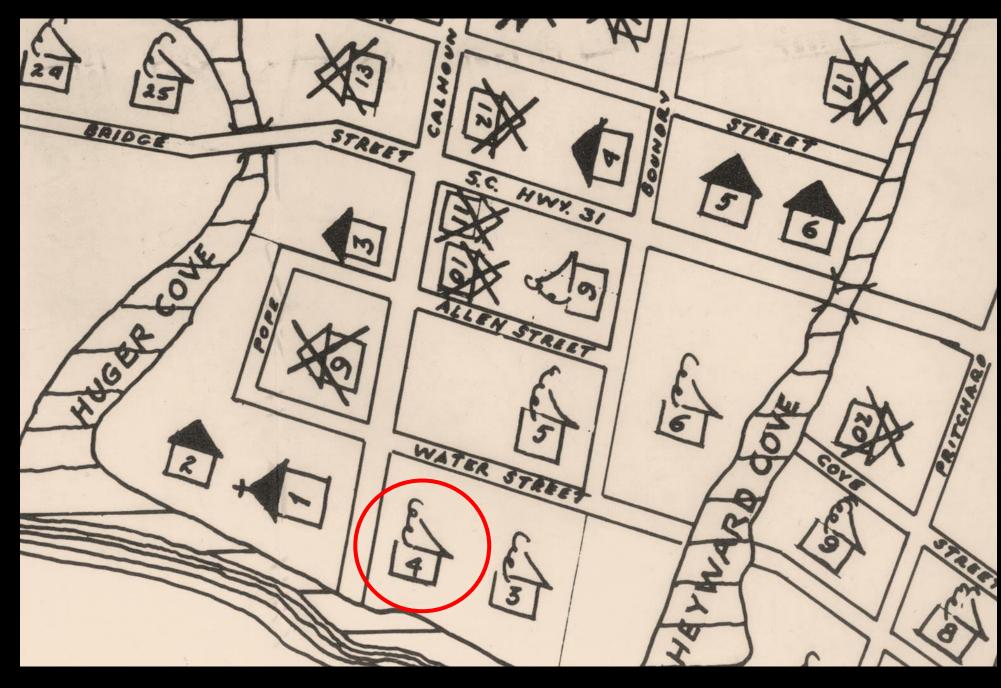

Courtesy of Caldwell Archives, Historic Bluffton Foundation

Map Courtesy of Caldwell Archives, Historic Bluffton Foundation

Undated Photo: Caldwell Archives, Historic Bluffton Foundation

"Burned" Squire Pope Cottage