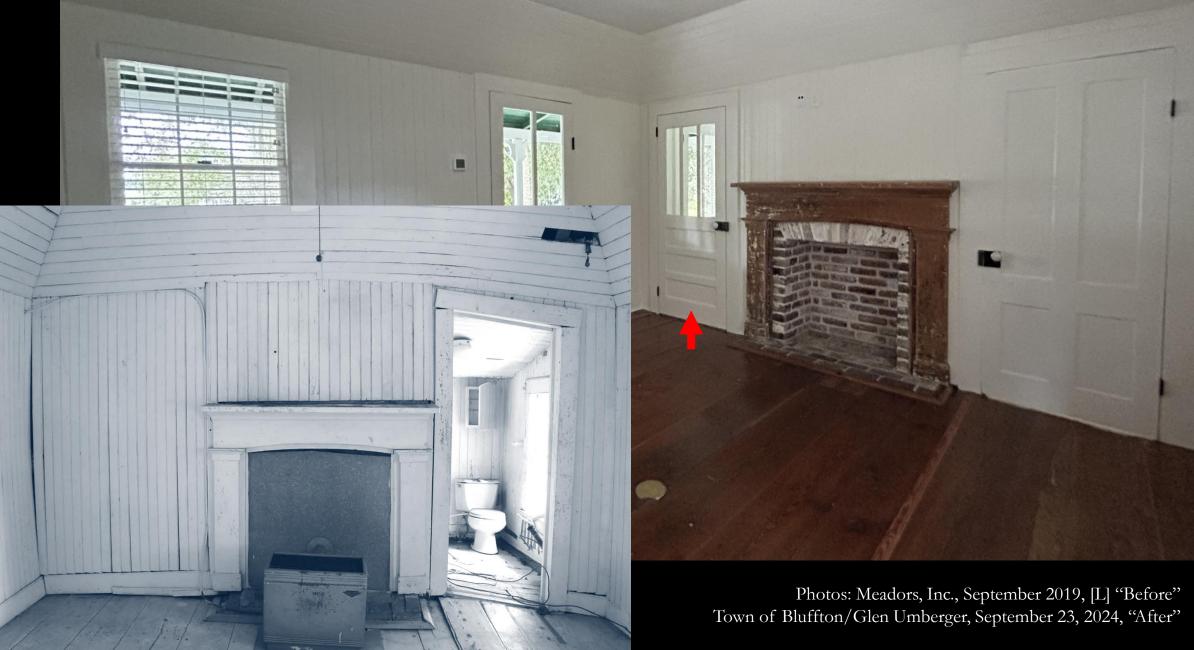

Courtesy of Caldwell Archives, Historic Bluffton Foundation

Map Courtesy of Caldwell Archives, Historic Bluffton Foundation

Undated Photo: Caldwell Archives, Historic Bluffton Foundation

"Burned" Squire Pope Cottage