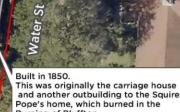

Courtesy of Caldwell Archives, Historic Bluffton Foundation

Map Courtesy of Caldwell Archives, Historic Bluffton Foundation

Undated Photo: Caldwell Archives, Historic Bluffton Foundation

"Burned" Squire Pope Cottage