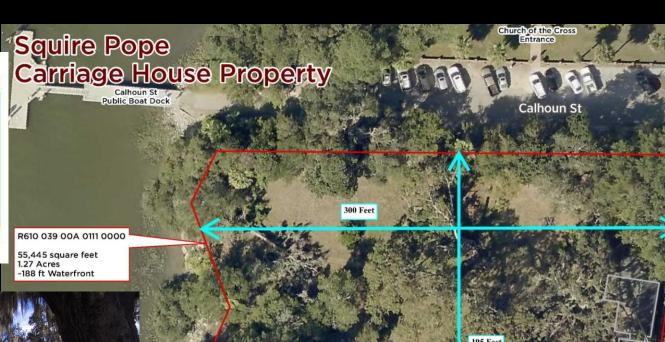

# The Rehabilitation of the Squire Pope Carriage House

The Town of Bluffton Welcome Center

Squire Pope Carriage House

Glen Umberger, Historic Preservationist Town of Bluffton, South Carolina South Carolina Historic Preservation Conference 2025 Friday, April 25, 2025