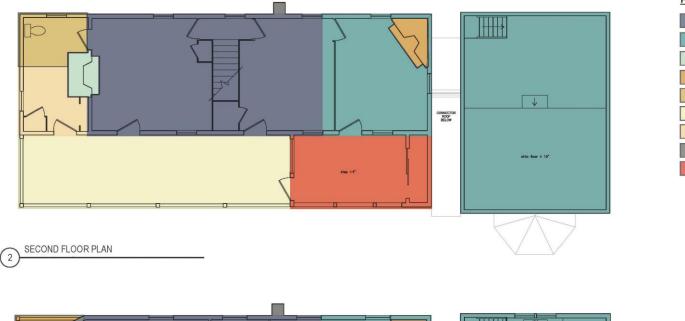

cation

| I, hereby certify that this property is:<br>                                               | Elson N. B                          | call 6.21.96   |
|--------------------------------------------------------------------------------------------|-------------------------------------|----------------|
| determined eligible for the<br>National Register<br>See continuation sheet.                | Entered in the<br>National Register |                |
| determined not eligible for the<br>National Register<br>removed from the National Register |                                     |                |
| other (explain):                                                                           | Signature of Keeper                 | Date of Action |



34. Pope Carriage House, Water Street







# "Our village is very dull ... If it was only the same as it was before the war."

Letter, Sarah Lavinia Pope to Ellen Vail (née Woodward) Orme, March 21, 1869.

















A charming wedding of interest to many in Savannah took place during the week at Bluffton, S. C. Miss Henrietta Politzer, daughter of Mr. and Mrs. Henry C. Politzer, was married to Mr. Edward Vassaloe Hartford, of Orange, N. J. The wedding took place at the family residence, of the Politzers, which was artistically decorated. The bride entered the room with her father and was preceded by six little girls in white, carrying green garlands with which to form an aisle. Lucille, the little sister of the bride, acted as maid of honor. The bride was most becomingly gowned in a grey tailormade suit, grey hat with a