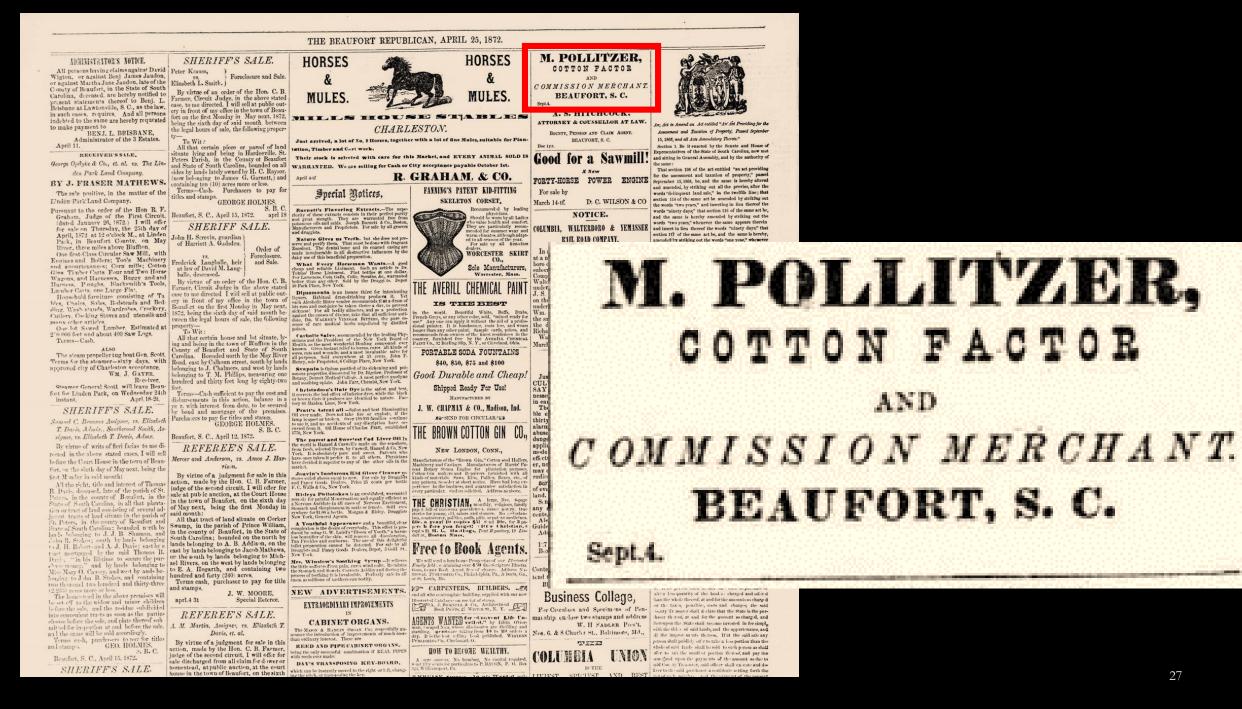

## Bluffton Preserved:

# The Rehabilitation of the Squire Pope Carriage House

The Town of Bluffton Welcome Center

Squire Pope Carriage House

Glen Umberger, Historic Preservationist Town of Bluffton, South Carolina South Carolina Historic Preservation Conference 2025 Friday, April 25, 2025