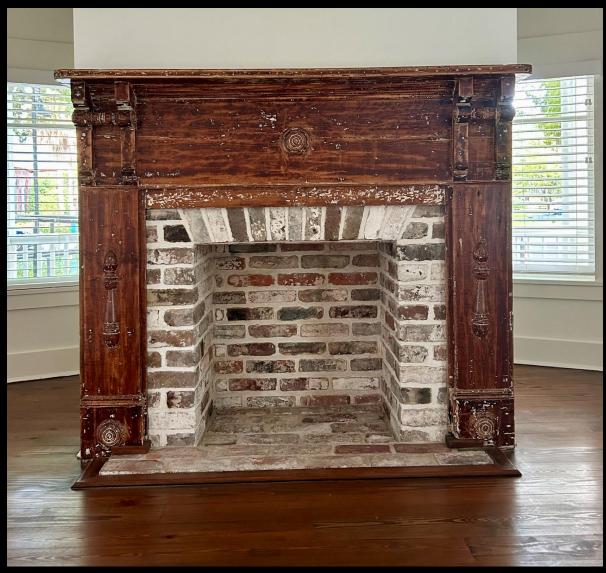

## Bluffton Preserved:

# The Rehabilitation of the Squire Pope Carriage House

The Town of Bluffton Welcome Center

Squire Pope Carriage House

Glen Umberger, Historic Preservationist Town of Bluffton, South Carolina South Carolina Historic Preservation Conference 2025 Friday, April 25, 2025