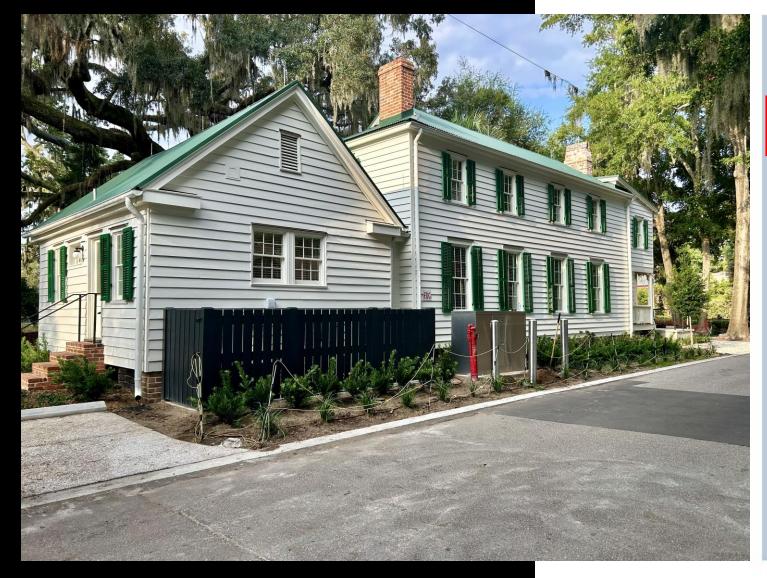

# The Rehabilitation of the Squire Pope Carriage House

The Town of Bluffton Welcome Center

Squire Pope Carriage House

Glen Umberger, Historic Preservationist Town of Bluffton, South Carolina South Carolina Historic Preservation Conference 2025 Friday, April 25, 2025