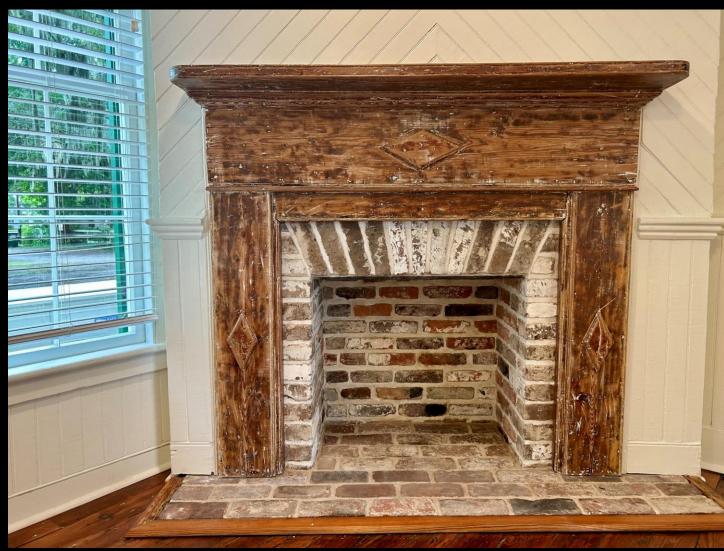

Courtesy of Caldwell Archives, Historic Bluffton Foundation

Map Courtesy of Caldwell Archives, Historic Bluffton Foundation

Undated Photo: Caldwell Archives, Historic Bluffton Foundation

"Burned" Squire Pope Cottage