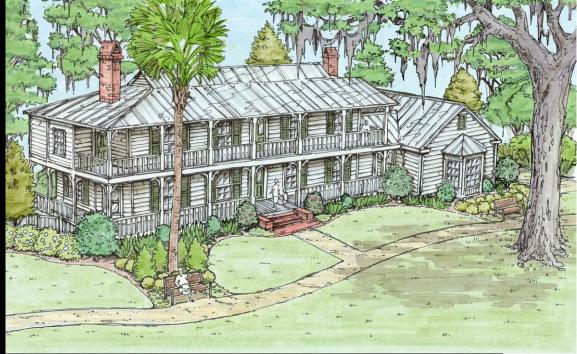

Courtesy of Caldwell Archives, Historic Bluffton Foundation

Map Courtesy of Caldwell Archives, Historic Bluffton Foundation

Undated Photo: Caldwell Archives, Historic Bluffton Foundation

"Burned" Squire Pope Cottage