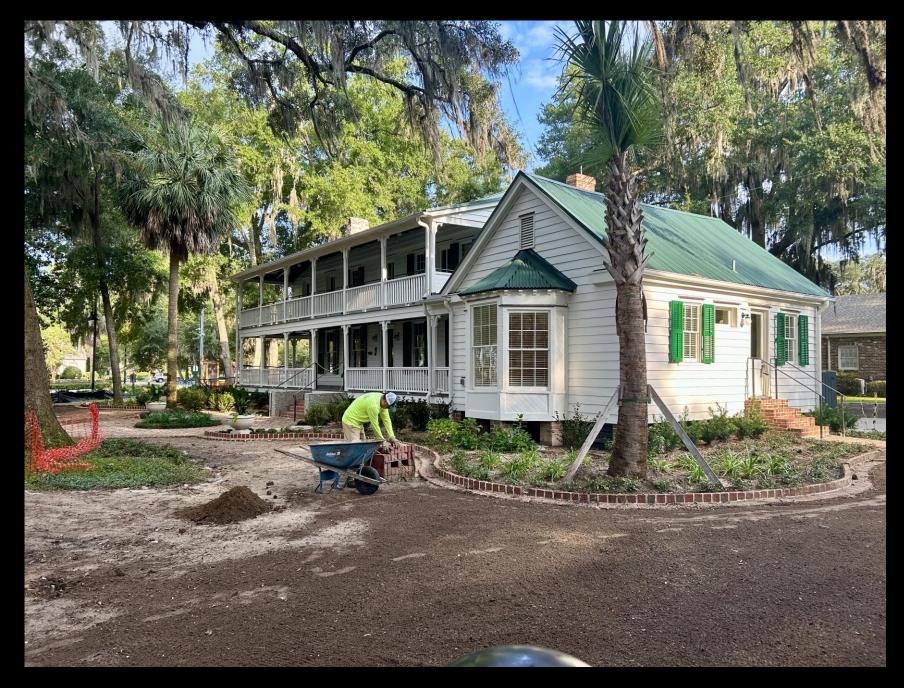

# The Rehabilitation of the Squire Pope Carriage House

The Town of Bluffton Welcome Center

Squire Pope Carriage House

Glen Umberger, Historic Preservationist Town of Bluffton, South Carolina South Carolina Historic Preservation Conference 2025 Friday, April 25, 2025