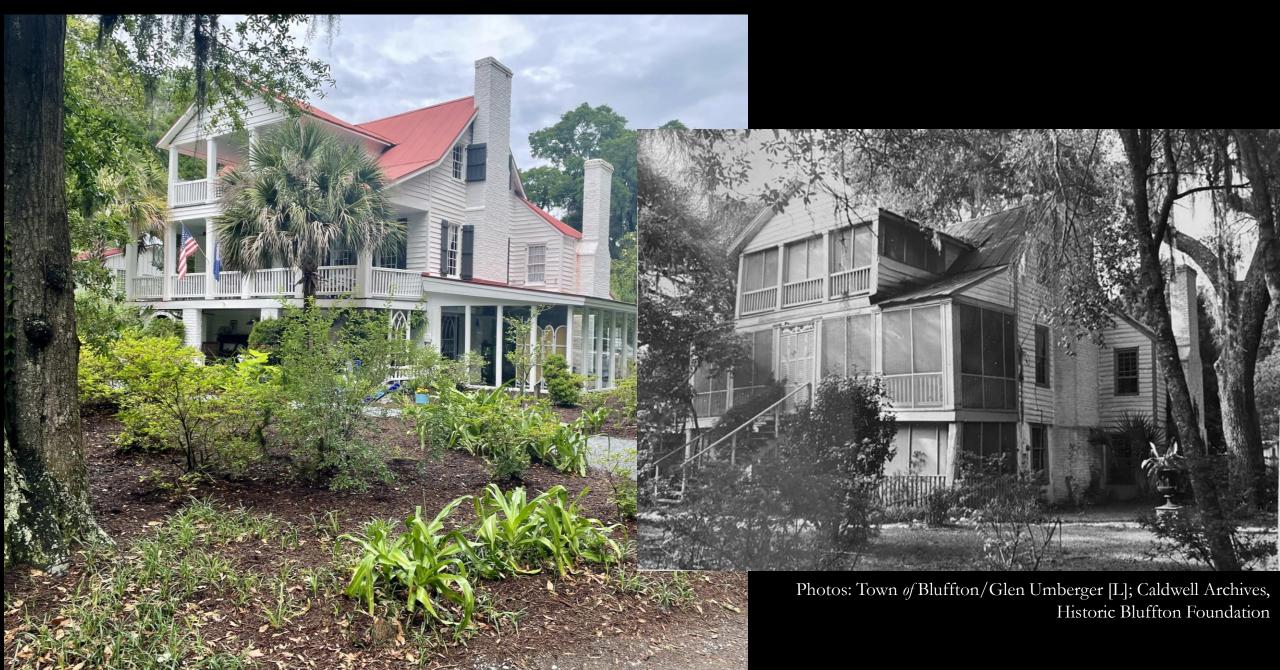

Courtesy of Caldwell Archives, Historic Bluffton Foundation

Map Courtesy of Caldwell Archives, Historic Bluffton Foundation

Undated Photo: Caldwell Archives, Historic Bluffton Foundation

"Burned" Squire Pope Cottage