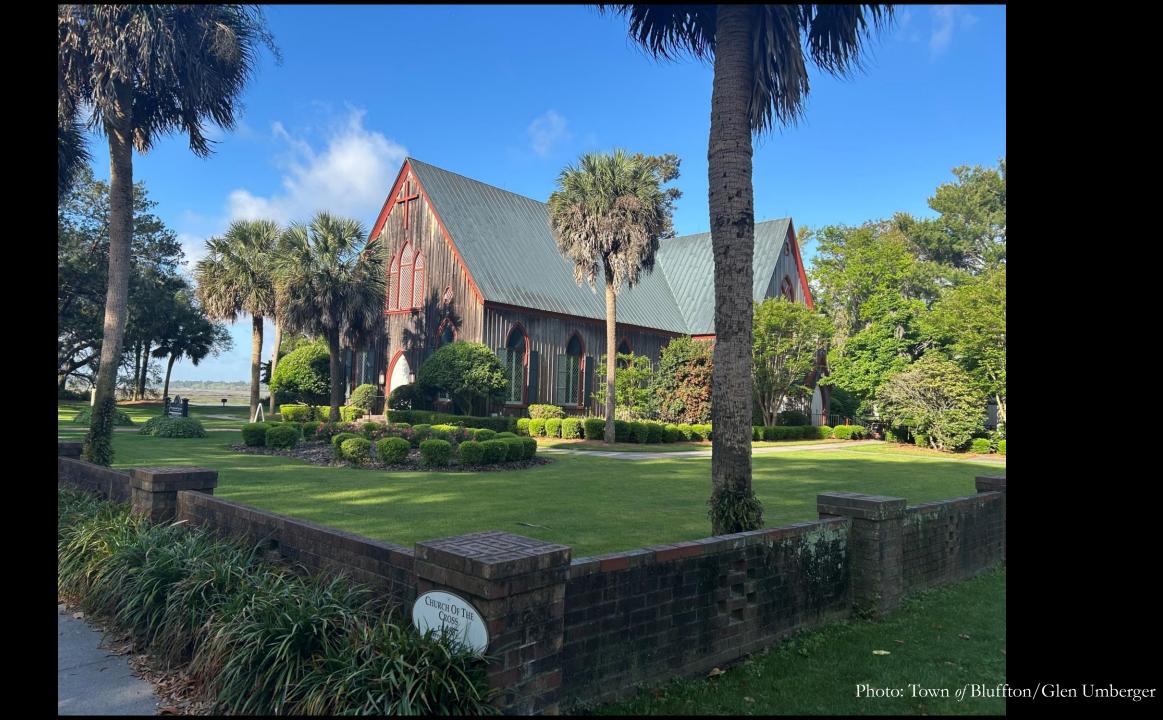

The enemy approached in transports, and landed about one thousand strong, at what is known as "Hunting Island." Five gunboats covered their landing, which was successfully "accomplished about half-past 6 o'clock, on the 4th inst. Three companies of the force that had landed look up the line of march, following the course of the river until they reached Bluffton, their gun-boats steaming along up the river abreast of the troops. The pickets noticed the movement at sun-rise, and reported the fact to Lieut. Col. Johnson, commanding the outposts, at about 7 o'clock, and the cavalry force from the 3d and 4th Regiments S. C. Cavalry moved at once towards the threatened point. Strange to say, the couriers failed to report the advance of the enemy either to the picket headquarters in Bluffton or to the garrison camped near the town, consisting of a fine infantry force from the 11th S. C. Regiment. The consequence was, the gun boats arrived in the river nearly opposite the camps before they could be seen by the camp guard, who gave the alarm. The men were soon under arms and deployed as skirmishers, going some distance to the front in the movement. The enemy soon came in sight, having obtained possession of the town unmolested, and exchanged shots with the line of skirmishers ; soon after, the town was fired in the lower part, near Colonel Stoney's, and the wind blowing fresh, soon sent the flames broadcast through the town. The heavy growth of trees between Mr. Pope's house, and the Episcopal Church saved the latter structure. They fired the Methodist Church under the very altar, but it burnt so slowly that it was discovered and put out. The cavalry had now arrived. Earle's light battery, after a drive of thirteen miles, had also reported for duty. The Abolitionists having effected their purpose, now withdrew, embarked on their transports, and were conveyed out of sight.