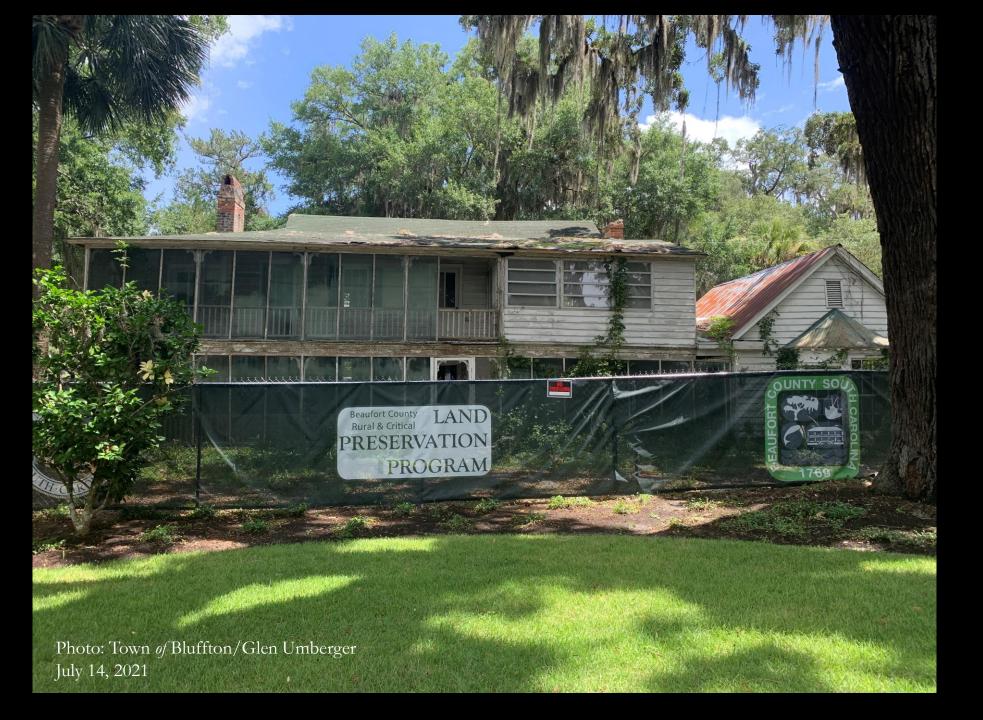

## Bluffton Preserved:

# The Rehabilitation of the Squire Pope Carriage House

The Town of Bluffton Welcome Center

Squire Pope Carriage House

Glen Umberger, Historic Preservationist Town of Bluffton, South Carolina South Carolina Historic Preservation Conference 2025 Friday, April 25, 2025