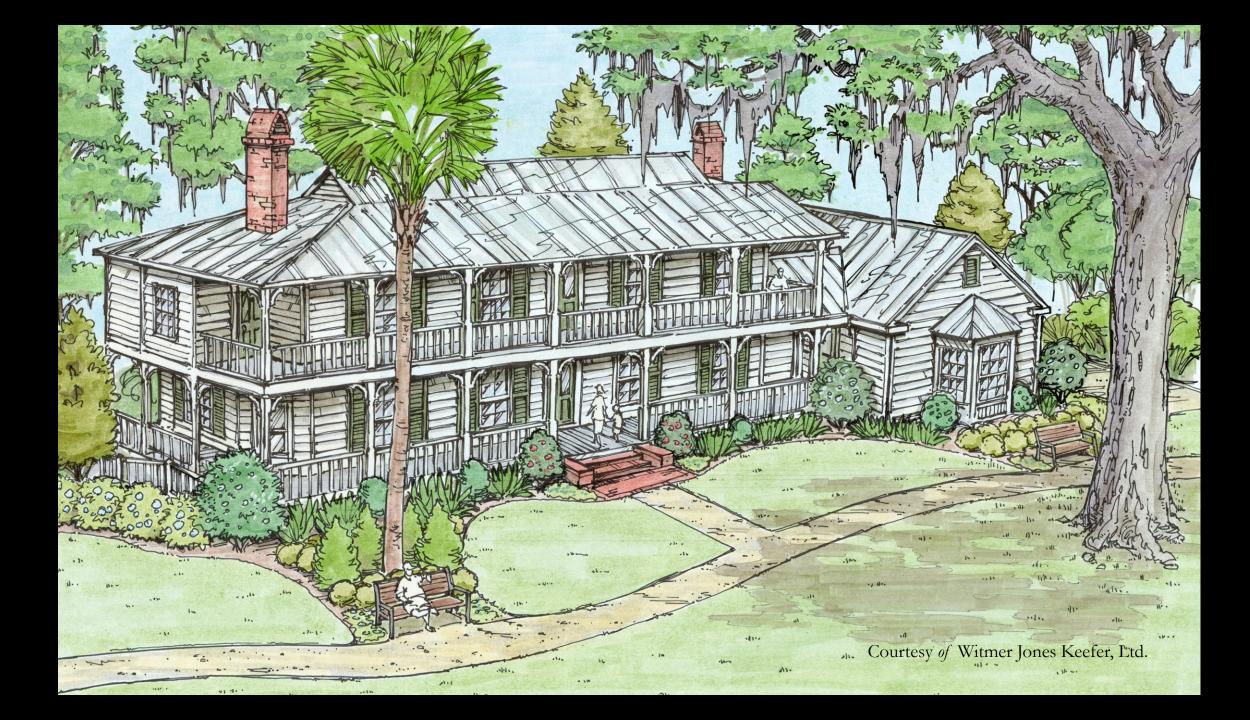

Courtesy of Caldwell Archives, Historic Bluffton Foundation

Map Courtesy of Caldwell Archives, Historic Bluffton Foundation

Undated Photo: Caldwell Archives, Historic Bluffton Foundation

"Burned" Squire Pope Cottage